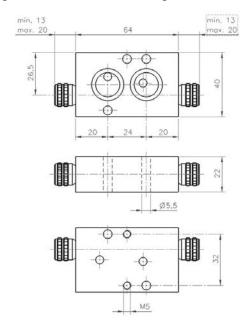

Maximum orifice size: 5 mm Weight: 0,18 kg

| Туре     | Port size | Air flow    | Airflow in opposite direction | Operating press. | Weight  |
|----------|-----------|-------------|-------------------------------|------------------|---------|
| DRN 3601 | Namur     | 0-650 I/min | 650 l/min                     | 0,5 - 10 bar     | 0,18 kg |
| DRN 5601 | Namur     | 0-650 I/min | 650 l/min                     | 0,5 - 10 bar     | 0,18 kg |
| DRN 5611 | Namur     | 0-650 I/min | 650 l/min                     | 0,5 - 10 bar     | 0,18 kg |