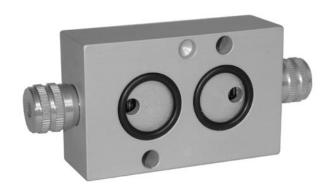

**DRN 3601** 

**DRN 5601** 

Block form flow regulator as intermediate plate for Namur valves; interface according to Namurstandard.

Type DRN 5 601: for 5/2 and 5/3 way valves Only. To regulate the forward and backward stroke of a double acting pneumatic cylinder (DRN).

For adjustment with screw: please order DRN 5 611

Type DRN 3 601: for 3/2 way valves with exhaustair recirculation only. To regulate the forward stroke of a single acting pneumatic actuator and to regulate the exhaust air going into the springreturn unit.

Maximum orifice size: 5 mm Weight: 0,18 kg

| Туре     | Port size | Air flow    | Airflow in opposite direction | Operating press. | Weight  |
|----------|-----------|-------------|-------------------------------|------------------|---------|
| DRN 3601 | Namur     | 0-650 I/min | 650 l/min                     | 0,5 - 10 bar     | 0,18 kg |
| DRN 5601 | Namur     | 0-650 I/min | 650 l/min                     | 0,5 - 10 bar     | 0,18 kg |
| DRN 5611 | Namur     | 0-650 I/min | 650 l/min                     | 0,5 - 10 bar     | 0,18 kg |