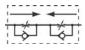

**DRN 3601** 

**DRN 5601** 

Block form flow regulator as intermediate plate for Namur valves; interface according to Namurstandard.

Type DRN 5 601: for 5/2 and 5/3 way valves Only. To regulate the forward and backward stroke of a double acting pneumatic cylinder (DRN).

For adjustment with screw: please order DRN 5 611

Type DRN 3 601: for 3/2 way valves with exhaustair recirculation only. To regulate the forward stroke of a single acting pneumatic actuator and to regulate the exhaust air going into the springreturn unit.