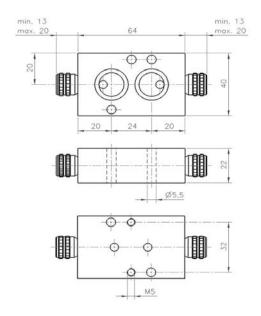

**DRN 3601** 

**DRN 5601** 

Block form flow regulator as intermediate plate for Namur valves; interface according to Namurstandard.

Type DRN 5 601: for 5/2 and 5/3 way valves Only. To regulate the forward and backward stroke of a double acting pneumatic cylinder (DRN).

For adjustment with screw: please order DRN 5 611

Type DRN 3 601: for 3/2 way valves with exhaustair recirculation only. To regulate the forward stroke of a single acting pneumatic actuator and to regulate the exhaust air going into the springreturn unit.

Maximum orifice size: 5 mm Weight: 0,18 kg

| Туре     | Port size | Air flow    | Airflow in opposite direction | Operating press. | Weight  |
|----------|-----------|-------------|-------------------------------|------------------|---------|
| DRN 3601 | Namur     | 0-650 I/min | 650 l/min                     | 0,5 - 10 bar     | 0,18 kg |
| DRN 5601 | Namur     | 0-650 I/min | 650 l/min                     | 0,5 - 10 bar     | 0,18 kg |
| DRN 5611 | Namur     | 0-650 I/min | 650 l/min                     | 0,5 - 10 bar     | 0,18 kg |