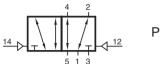

PN 520 701

Pneumatically actuated 5/2-way spool valve, actuated by impulse. If pressure is applied to 14, the valve is open from 1 to 4 and 2 to 3, 5 is closed. If pressure is applied to 12, the valve is open from 1 to 2 and 4 to 5. Interface according to Namur standard.