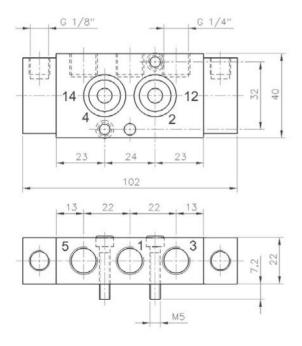

| Port sizes: | 1, 3 and 5: | G 1/4" |
|-------------|-------------|--------|
|             | 12 and 14:  | G 1/8" |

Delivery includes: 1 pin, 2 screws and 2 O-rings.

| Туре       | Port size       | Air flow   | Operating pres | ss. Actuation press. | Weight  |
|------------|-----------------|------------|----------------|----------------------|---------|
| PN 520 701 | G 1/4" - G 1/8" | 1250 l/min | 1 - 10 bar     | 2,5 - 10 bar         | 0,24 kg |