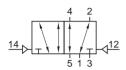

Pneumatically actuated 5/2-way spool valve with actuation by impulse. If pressure is applied to 14, the valve is open from 1 to 4 and 2 to 3, 5 is closed. If pressure is applied to 12, the valve is open from 1 to 2 and 4 to 5. Interface according to Namur standard.