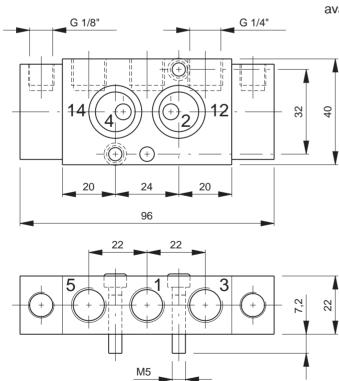

Port sizes: 1, 3 and 5: G 1/4"

12 and 14: G 1/8"

Delivery includes: 1 pin, 2 screws and 2 O-rings.

A 30 mm wide valve with a flow of 1 500 l/min is available on request.

| Туре       | Port size       | Air flow  | Operating pres | ss. Actuation press. | Weight  |
|------------|-----------------|-----------|----------------|----------------------|---------|
| PN 520 601 | G 1/4" - G 1/8" | 800 I/min | 1 - 10 bar     | 2,5 - 10 bar         | 0,22 kg |