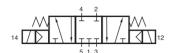

5/3-way solenoid valve with spring return to middle position, actuated by permanent signal, normally closed. Interface according to Namur standard.

Available with actuators: 230V/50Hz, 110V/50Hz, 24V/50Hz, 24V=.