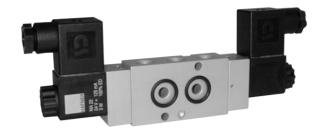

Obtainable as well with external pilot feed; then please order MENH 531 70A.

Delivery includes: 1 pin, 2 screws, 2 O-rings and connector as shown on the photo.

| Туре      | Port size | Air flow   | Op. pressure | Power consumption  | Weight  |
|-----------|-----------|------------|--------------|--------------------|---------|
| MNH 531 7 | OA G 1/4" | 1250 I/min | 1,5 - 10 bar | $3 W = /5 VA \sim$ | 0,43 kg |