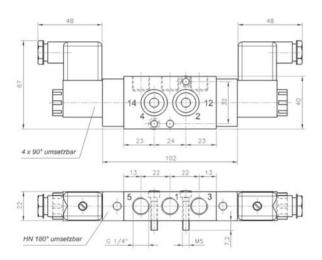

Obtainable as well with external pilot feed; then please order MENH 531 70A.

Delivery includes: 1 pin, 2 screws, 2 O-rings and connector as shown on the photo.

| Туре      | Port size | Air flow   | Op. pressure | Power consumption  | Weight  |
|-----------|-----------|------------|--------------|--------------------|---------|
| MNH 531 7 | OA G 1/4" | 1250 I/min | 1,5 - 10 bar | $3 W = /5 VA \sim$ | 0,43 kg |