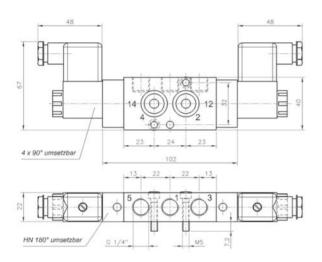

Obtainable as well with external pilot feed; then please order MENH 531 701.

Delivery includes: 1 pin, 2 screws, 2 O-rings and connector as shown on the photo.

| Туре        | Port size | Air flow   | Op. pressure | Power consumption  | Weight  |
|-------------|-----------|------------|--------------|--------------------|---------|
| MNH 531 701 | G 1/4"    | 1250 I/min | 1,5 - 10 bar | $3 W = /5 VA \sim$ | 0,43 kg |