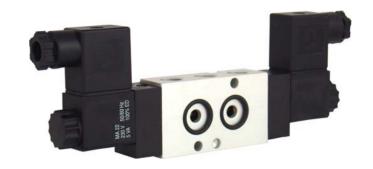

Obtainable as well with external pilot feed; then please order MENH 531 701.

Delivery includes: 1 pin, 2 screws, 2 O-rings and connector as shown on the photo.

| Туре        | Port size | Air flow   | Op. pressure | Power consumption  | Weight  |
|-------------|-----------|------------|--------------|--------------------|---------|
| MNH 531 701 | G 1/4"    | 1250 I/min | 1,5 - 10 bar | $3 W = /5 VA \sim$ | 0,43 kg |