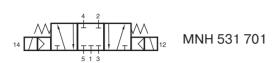

5/3-way solenoid valve with spring return to middle position, actuated by permanent signal, normally closed. Interface according to Namur standard.

Available with actuators: 230V/50Hz, 110V/50Hz, 24V/50Hz, 24V=.