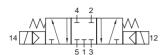

5/3-way solenoid valve with spring return to middle position, actuated by permanent signal, normally closed. Interface according to Namur standard.

Available with actuators: 230V/50Hz, 110V/50Hz, 24V/50Hz, 24V=.