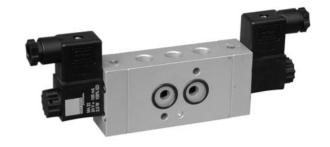

The valves are generally equipped with manual override. If requested without manual override, please order MN 531 801.

Valve is also available with external pilot feed; then please order MENH 531 801.

Delivery includes: 1 pin, 2 screws, 2 O-rings and connectors as shown on the photo.