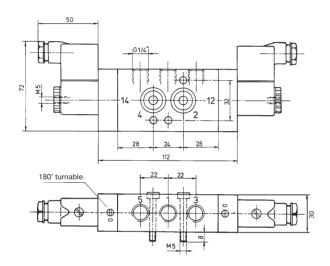

Explosion proof and intrinsically safe coils are available on request.

| Туре        | Port size | Air flow   | Op. pressure | Power consumption | kg   |
|-------------|-----------|------------|--------------|-------------------|------|
| MNH 531 801 | G 1/4"    | 1500 I/min | 1,5 - 10 bar | 3 W = /5 VA ~     | 0,64 |