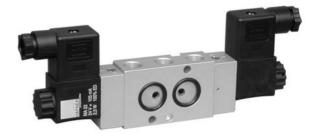

Delivery includes: 1 pin, 2 screws, 2 O-rings and connectors as shown on the photo.

Explosion proof and intrinsically safe coils are available on request.

5/2-way solenoid valve actuated by impulse. Position is kept until next electrical sign even when not attached to electrical source. Interface according to Namur standard.