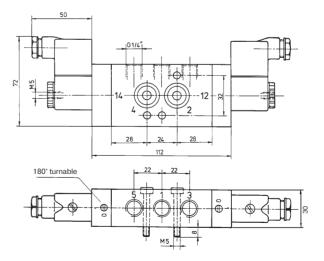

Available with actuators: 230V/50Hz, 110V/50Hz, 24V/50Hz, 24V=.

| Туре        | Port size | Air flow   | Operating press. | Power consumption | kg   |
|-------------|-----------|------------|------------------|-------------------|------|
| MNH 520 601 | G 1/4"    | 800 l/min  | 1,5 - 10 bar     | 3 W = /5 VA ~     | 0,4  |
| MNH 520 801 | G 1/4"    | 1500 l/min | 1,5 - 10 bar     | 3 W = /5 VA ~     | 0,64 |