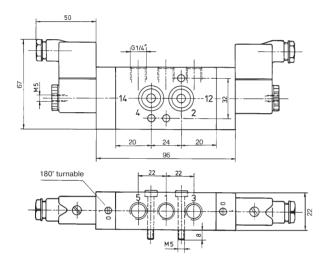

Available with actuators: 230V/50Hz, 110V/50Hz, 24V/50Hz, 24V=.

| Туре        | Port size | Air flow   | Operating press. | Power consumption | kg   |
|-------------|-----------|------------|------------------|-------------------|------|
| MNH 520 601 | G 1/4"    | 800 l/min  | 1,5 - 10 bar     | 3 W = /5 VA ~     | 0,4  |
| MNH 520 801 | G 1/4"    | 1500 l/min | 1,5 - 10 bar     | 3 W = /5 VA ~     | 0,64 |