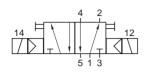

Delivery includes: 1 pin, 2 screws, 2 O-rings and connectors as shown on the photo.

Explosion proof and intrinsically safe coils are available on request.

5/2-way solenoid valve actuated by impulse. Position is kept until next electrical sign even when not attached to electrical source. Interface according to Namur standard.