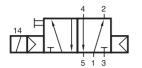

Obtainable as well with external pilot feed; then please order MENH 510 121.

Delivery includes: 1 pin, 2 screws, 2 O-rings and connector as shown on the photo.

Special 5/2-way solenoid valve. Port 4 and 2 switched. If needed order type MNH 510 121. 5/2-way solenoid valve, actuated by permanent signal with air spring. Interface according to Namur standard.