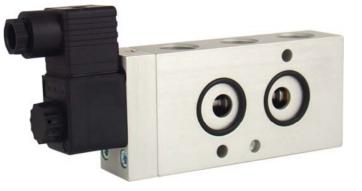

Obtainable as well with external pilot feed; then please order MENH 510 121.

Delivery includes: 1 pin, 2 screws, 2 O-rings and connector as shown on the photo.

Special 5/2-way solenoid valve. Port 4 and 2 switched. If needed order type MNH 510 121. 5/2-way solenoid valve, actuated by permanent signal with air spring. Interface according to Namur standard.