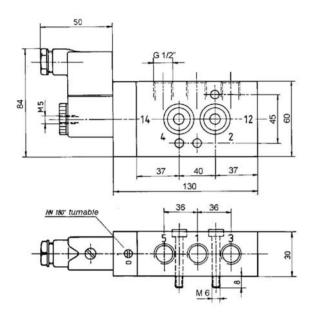

Available with actuators: 230V/50Hz, 110V/50Hz, 24V/50Hz, 24V=.

| Туре        | Port size | Air flow   | Operating press. | Power consumption | Weight  |
|-------------|-----------|------------|------------------|-------------------|---------|
| MNH 510 121 | G 1/2"    | 3000 l/min | 1,5 - 10 bar     | 3 W = /5 VA ~     | 0,75 kg |