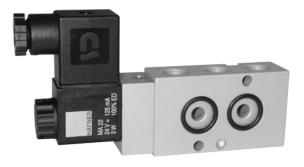

Obtainable as well with external pilot feed; then please order MENH 510 70A.

Delivery includes: 1 pin, 2 screws, 2 O-rings and connector as shown on the photo.

Special 5/2-way solenoid valve. Port 4 and 2 switched. If needed order type MNH 510 71A. 5/2-way solenoid valve, actuated by permanent signal with air spring. Interface according to Namur standard.