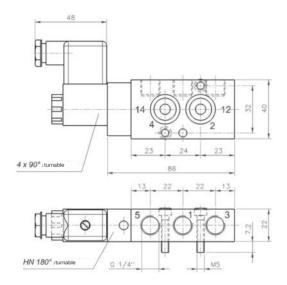

Obtainable as well with external pilot feed; then please order MENH 510 70A.

Delivery includes: 1 pin, 2 screws, 2 O-rings and connector as shown on the photo.

Special 5/2-way solenoid valve. Port 4 and 2 switched. If needed order type MNH 510 71A. 5/2-way solenoid valve, actuated by permanent signal with air spring. Interface according to Namur standard.

Available with actuators: 230V/50Hz, 110V/50Hz, 24V/50Hz, 24V=.

| Туре        | Port size | Air flow   | Operating press. | Power consumption | Weight  |
|-------------|-----------|------------|------------------|-------------------|---------|
| MNH 510 70A | G 1/4"    | 1250 l/min | 1,5 - 10 bar     | 3 W = /5 VA ~     | 0,30 kg |
| MNH 510 71A | G 1/4"    | 1250 l/min | 1,5 - 10 bar     | 3 W = /5 VA ~     | 0,30 kg |