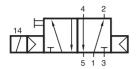

Obtainable as well with external pilot feed; then please order MENH 510 70A.

Delivery includes: 1 pin, 2 screws, 2 O-rings and connector as shown on the photo.

Special 5/2-way solenoid valve. Port 4 and 2 switched. If needed order type MNH 510 71A. 5/2-way solenoid valve, actuated by permanent signal with air spring. Interface according to Namur standard.