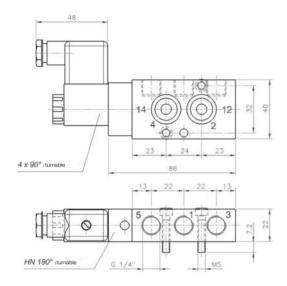

Available with actuators: 230V/50Hz, 110V/50Hz, 24V/50Hz, 24V=.

| Туре        | Port size | Air flow   | Operating press. | Power consumption | Weight  |
|-------------|-----------|------------|------------------|-------------------|---------|
| MNH 510 701 | G 1/4"    | 1250 l/min | 1,5 - 10 bar     | 3 W = /5 VA ~     | 0,30 kg |
| MNH 510 711 | G 1/4"    | 1250 l/min | 1,5 - 10 bar     | 3 W = /5 VA ~     | 0,30 kg |