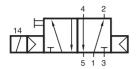

Obtainable as well with external pilot feed; then please order MENH 510 701.

Delivery includes: 1 pin, 2 screws, 2 O-rings and connector as shown on the photo.

Special 5/2-way solenoid valve. Port 4 and 2 switched. If needed order type MNH 510 711. 5/2-way solenoid valve, actuated by permanent signal with air spring. Interface according to Namur standard.