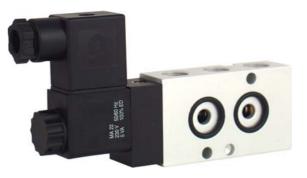

Obtainable as well with external pilot feed; then please order MENH 510 701.

Delivery includes: 1 pin, 2 screws, 2 O-rings and connector as shown on the photo.

Special 5/2-way solenoid valve. Port 4 and 2 switched. If needed order type MNH 510 711. 5/2-way solenoid valve, actuated by permanent signal with air spring. Interface according to Namur standard.