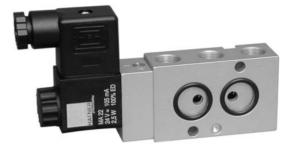

Delivery includes: 1 pin, 2 screws, 2 O-rings and connector as shown on the photo.

Explosion proof and intrinsically safe coils are available on request.

5/2-way solenoid valve, actuated by permanent signal with air spring. Interface according to Namur standard.