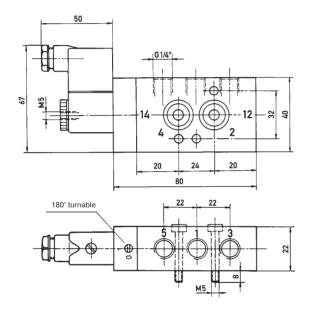

Available with actuators: 230V/50Hz, 110V/50Hz, 24V/50Hz, 24V=.

| Туре        | Port size | Air flow   | <b>Operating press</b> | . Power consumption | kg   |
|-------------|-----------|------------|------------------------|---------------------|------|
| MNH 510 601 | G 1/4"    | 800 l/min  | 1,5 - 10 bar           | 3 W = /5 VA ~       | 0,27 |
| MNH 510 801 | G 1/4"    | 1500 l/min | 1,5 - 10 bar           | 3 W = /5 VA ~       | 0,45 |