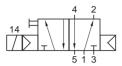

Delivery includes: 1 pin, 2 screws, 2 O-rings and connector as shown on the photo.

Explosion proof and intrinsically safe coils are available on request.

5/2-way solenoid valve, actuated by permanent signal with air spring. Interface according to Namur standard.