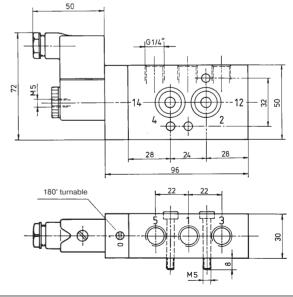

Available with actuators: 230V/50Hz, 110V/50Hz, 24V/50Hz, 24V=.

| Туре        | Port size | Air flow   | <b>Operating press</b> | . Power consumption | kg   |
|-------------|-----------|------------|------------------------|---------------------|------|
| MNH 510 601 | G 1/4"    | 800 l/min  | 1,5 - 10 bar           | 3 W = /5 VA ~       | 0,27 |
| MNH 510 801 | G 1/4"    | 1500 l/min | 1,5 - 10 bar           | 3 W = /5 VA ~       | 0,45 |