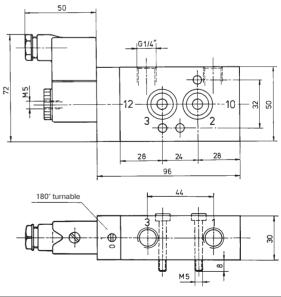

Available with actuators: 230V/50Hz, 110V/50Hz, 24V/50Hz, 24V=.

| Туре        | Port size | Air flow   | Operating press | Power consumption | kg   |
|-------------|-----------|------------|-----------------|-------------------|------|
| MNH 310 601 | G 1/4"    | 800 I/min  | 1,5 - 10 bar    | 3 W = /5 VA ~     | 0,27 |
| MNH 310 801 | G 1/4"    | 1500 l/min | 1,5 - 10 bar    | 3 W = /5 VA ~     | 0,45 |