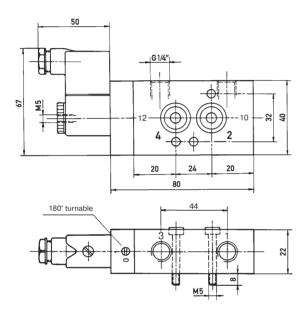

Available with actuators: 230V/50Hz, 110V/50Hz, 24V/50Hz, 24V=.

| Туре        | Port size | Air flow   | Operating press | Power consumption | kg   |
|-------------|-----------|------------|-----------------|-------------------|------|
| MNH 310 601 | G 1/4"    | 800 I/min  | 1,5 - 10 bar    | 3 W = /5 VA ~     | 0,27 |
| MNH 310 801 | G 1/4"    | 1500 l/min | 1,5 - 10 bar    | 3 W = /5 VA ~     | 0,45 |