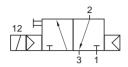

Delivery includes: 1 pin, 2 screws, 2 O-rings and connector as shown on the photo.

Explosion proof and intrinsically safe coils are available on request.

3/2-way solenoid valve, normally closed, with air spring, actuated by permanent signal. Interface according to Namur standard with exhaust air recirculation.