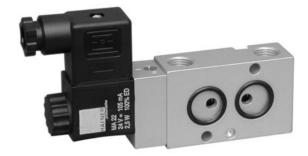

Delivery includes: 1 pin, 2 screws, 2 O-rings and connector as shown on the photo.

Explosion proof and intrinsically safe coils are available on request.

3/2-way solenoid valve, normally closed, with air spring, actuated by permanent signal. Interface according to Namur standard with exhaust air recirculation.