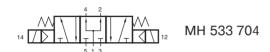

5/3-way solenoid valve with spring return to middle position, actuated by permanent signal. All ports are in the manifold plate.

Type 531 normally closed

Type 532 normally exhausted

Type 533 normally pressurized