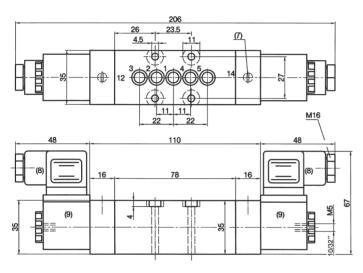

5/3-way solenoid valve with spring return to middle position, actuated by permanent signal. All ports are in the manifold plate.

Type 531 normally closed

Type 532 normally exhausted

Type 533 normally pressurized

When ordering, please complete the type number by 1,2 or 3, according to the type in need.

Available with solenoid operators: 230V/50Hz, 110V/50Hz, 24V/50Hz, 24V=.

Valves are generally equipped with manual override. If requested without manual override, please order M  $53_{\ }\dots$ 

Also available with manual override to push; then please order MD  $53_{-}\dots$ 

Blanking plates are also available, type BP 5 704.

Mounting screws, seals and connectors as shown on the photo are included.

| Туре       | Port size | Air flow   | Operating press. | Power consumption | Weight  |
|------------|-----------|------------|------------------|-------------------|---------|
| MH 53_ 704 | Ø 7 mm    | 1250 l/min | 2 - 10 bar       | $3 W = /5Va \sim$ | 0,68 kg |