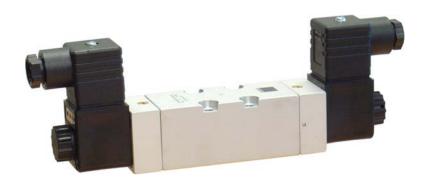

Also available with manual override to push; then please order MD  $53_{-}\dots$ 

Blanking plates are also available, type BP 5 704.

Mounting screws, seals and connectors as shown on the photo are included.