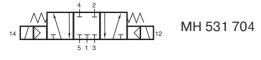

5/3-way solenoid valve with spring return to middle position, actuated by permanent signal. All ports are in the manifold plate.

Type 531 normally closed

Type 532 normally exhausted

Type 533 normally pressurized