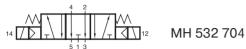

5/3-way solenoid valve with spring return to middle position, actuated by permanent signal. All ports are in the manifold plate.

Type 531 normally closed

Type 532 normally exhausted

Type 533 normally pressurized