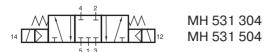

5/3-way solenoid valve with spring return to middle position, actuated by permanent signal. All the ports are in the plate.

Type 531 normally closed

Type 532 normally exhausted

Type 533 normally pressurized

When ordering, please complete the type number by 1,2 or 3, according to the type in need.

Available with solenoid operators: 230V/50Hz, 110V/50Hz, 24V/50Hz, 24V=.

Valves are generally equipped with manual override. If requested without manual override, please order M 53. ...