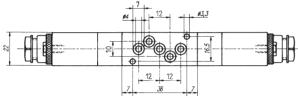

5/3-way solenoid valve with spring return to middle position, actuated by permanent signal. All the ports are in the plate.

Type 531 normally closed

Type 532 normally exhausted

Type 533 normally pressurized

Manifolds are described on page 2.6.2.5.

Blanking plates are also available, type BP 5 304 or BP 5 504.

Mounting screws, seals and connectors as shown on the photo are included.

| Туре       | Port size     | Air flow  | Operating press. | Power consumption  | Weight  |
|------------|---------------|-----------|------------------|--------------------|---------|
| MH 53_ 304 | drilling 3 mm | 220 I/min | 3 - 10 bar       | $3 W = /5 VA \sim$ | 0,24 kg |
| MH 53_504  | drilling 5 mm | 650 I/min | 3 - 10 bar       | $3W = /5VA \sim$   | 0,26 kg |