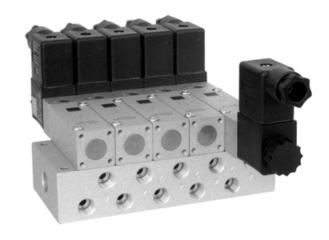

Manifolds are described on page 2.6.2.5.

Blanking plates are also available, type BP 5 304 or BP 5 504.

Mounting screws, seals and connectors as shown on the photo are included.

| Туре       | Port size     | Air flow  | Operating press. | Power consumption  | Weight  |
|------------|---------------|-----------|------------------|--------------------|---------|
| MH 53_ 304 | drilling 3 mm | 220 I/min | 3 - 10 bar       | $3 W = /5 VA \sim$ | 0,24 kg |
| MH 53_504  | drilling 5 mm | 650 I/min | 3 - 10 bar       | $3W = /5VA \sim$   | 0,26 kg |