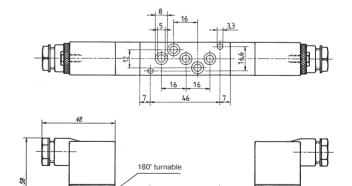

5/3-way solenoid valve with spring return to middle position, actuated by permanent signal. All the ports are in the plate.

Type 531 normally closed

Type 532 normally exhausted

Type 533 normally pressurized

Manifolds are described on page 2.6.2.5.

Blanking plates are also available, type BP 5 304 or BP 5 504.

Mounting screws, seals and connectors as shown on the photo are included.

| Туре       | Port size     | Air flow  | Operating press. | Power consumption  | Weight  |
|------------|---------------|-----------|------------------|--------------------|---------|
| MH 53_ 304 | drilling 3 mm | 220 I/min | 3 - 10 bar       | $3 W = /5 VA \sim$ | 0,24 kg |
| MH 53_504  | drilling 5 mm | 650 I/min | 3 - 10 bar       | $3W = /5VA \sim$   | 0,26 kg |