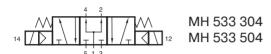

5/3-way solenoid valve with spring return to middle position, actuated by permanent signal. All the ports are in the plate.

Type 531 normally closed

Type 532 normally exhausted

Type 533 normally pressurized

When ordering, please complete the type number by 1,2 or 3, according to the type in need.

Available with solenoid operators: 230V/50Hz, 110V/50Hz, 24V/50Hz, 24V=.

Valves are generally equipped with manual override. If requested without manual override, please order M 53. ...