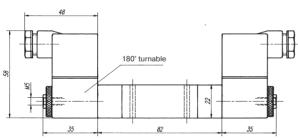

When ordering, please complete the type number by 1,2 or 3, according to the type in need.

Available with solenoid operators: 230V/50Hz, 110V/50Hz, 24V/50Hz, 24V=.

Valves are generally equipped with manual override. If requested without manual override, please order M 53. ...