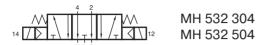

5/3-way solenoid valve with spring return to middle position, actuated by permanent signal. All the ports are in the plate.

Type 531 normally closed

Type 532 normally exhausted

Type 533 normally pressurized

When ordering, please complete the type number by 1,2 or 3, according to the type in need.

Available with solenoid operators: 230V/50Hz, 110V/50Hz, 24V/50Hz, 24V=.

Valves are generally equipped with manual override. If requested without manual override, please order M 53. ...