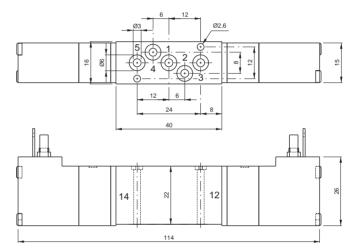

| Туре      | Width | Port size    | Air flow | Operating | Power consumption |
|-----------|-------|--------------|----------|-----------|-------------------|
|           | [mm]  | 1 to 5       | [l/min]  | pressure  |                   |
| MD 53_304 | 16    | drilling 3,0 | 280      | 3-10 bar  | 1.9 W / 3.6 VA    |
| MD 53_404 | 16    | drilling 4,0 | 450      | 3-10 bar  | 1.9 W / 3.6 VA    |