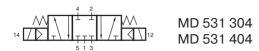

Type 531 normally closed

Type 532 normally exhausted

Type 533 normally pressurized

When ordering, please complete the type number by 1,2 or 3, according to the type in need.

Available with solenoid operators 24 V = or 230 V  $\sim$ .