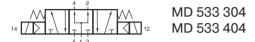

Type 531 normally closed

Type 532 normally exhausted

Type 533 normally pressurized

When ordering, please complete the type number by 1,2 or 3, according to the type in need.

Available with solenoid operators 24 V = or 230 V  $\sim$ .