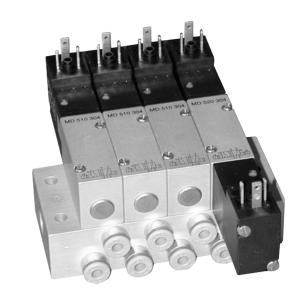

Valves are generally equipped with manual override to push.

Manifolds are described on page 2.6.2.4.

Blanking plates are also available, type BP 5 304 or BP 5 404.

Mounting screws and seals are included.