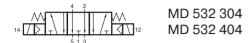

Type 531 normally closed

Type 532 normally exhausted

Type 533 normally pressurized

When ordering, please complete the type number by 1,2 or 3, according to the type in need.

Available with solenoid operators 24 V = or 230 V  $\sim$ .