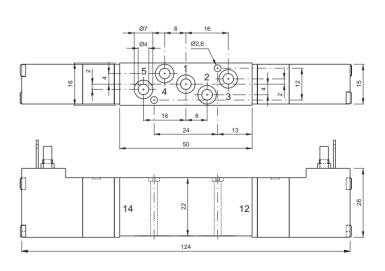

| Туре      | Width | Port size    | Air flow | Operating | Power consumption |
|-----------|-------|--------------|----------|-----------|-------------------|
|           | [mm]  | 1 to 5       | [l/min]  | pressure  |                   |
| MD 53_304 | 16    | drilling 3,0 | 280      | 3-10 bar  | 1.9 W / 3.6 VA    |
| MD 53_404 | 16    | drilling 4,0 | 450      | 3-10 bar  | 1.9 W / 3.6 VA    |