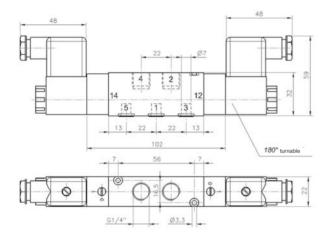

| Туре      | Port size | Air flow   | Operating pre | ss. Power consumption | Weight  |
|-----------|-----------|------------|---------------|-----------------------|---------|
| MH 53_703 | G 1/4"    | 1250 l/min | 3 - 10 bar    | 3 W = / 5 VA ~        | 0,23 kg |