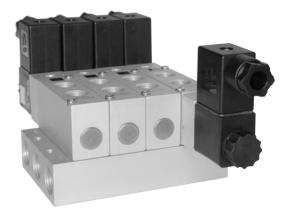

Also available with manual override to push; then please order MD 53\_  $\ldots$ 

Manifolds are described on page 2.6.2.3.

Blanking plates are also available, type BP 5 703.

Mounting screws, seals and connectors as shown on the photo are included.