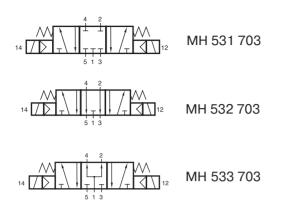

5/3-way solenoid valve with spring return to middle position, actuated by permanent signal. Ports 2 and 4 are at the valve, ports 1, 3 and 5 at the manifold plate.

| Type 531 | normally closed      |
|----------|----------------------|
| Type 532 | normally exhausted   |
| Туре 533 | normally pressurized |

When ordering, please complete the type number by 1,2 or 3, according to the type in need.

Available with solenoid operators: 230V/50Hz, 110V/50Hz, 24V/50Hz, 24V=.

Valves are generally equipped with manual override. If requested without manual override, please order M 53 $\_$  ...

Also available with manual override to push; then please order MD 53\_  $\ldots$ 

Manifolds are described on page 2.6.2.3.

Blanking plates are also available, type BP 5 703.

Mounting screws, seals and connectors as shown on the photo are included.