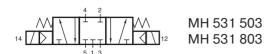

5/3-way solenoid valve with spring return to middle position, actuated by permanent signal. Ports 2 and 4 are at the valve, ports 1, 3 and 5 at the manifold plate.

Type 531 normally closed

Type 532 normally exhausted