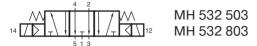

Type 533 normally pressurized

When ordering, please complete the type number by 1,2 or 3, according to the type in need.

Available with solenoid operators: 230V/50Hz, 110V/50Hz, 24V/50Hz, 24V=.

Valves are generally equipped with manual override. If requested without manual override, please order M  $53_{\rm min}$  ...