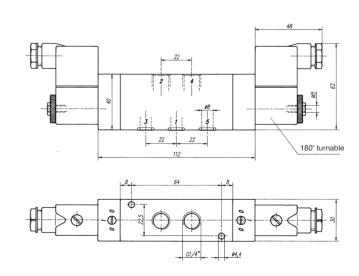

5/3-way solenoid valve with spring return to middle position, actuated by permanent signal. Ports 2 and 4 are at the valve, ports 1, 3 and 5 at the manifold plate.

Type 531 normally closed

Type 532 normally exhausted

Type 533 normally pressurized

When ordering, please complete the type number by 1,2 or 3, according to the type in need.

Available with solenoid operators: 230V/50Hz, 110V/50Hz, 24V/50Hz, 24V=.

Valves are generally equipped with manual override. If requested without manual override, please order M  $53_{\rm min}$  ...

Manifolds are described on page 2.6.2.2.

Blanking plates are also available, type BP 5 503 or 5 803.

Mounting screws, seals and connectors as shown on the photo are included.

| Туре       | Port size | Air flow   | Operating press. | Power consumption | Weight  |
|------------|-----------|------------|------------------|-------------------|---------|
| MH 53_ 503 | G 1/8"    | 650 I/min  | 3 - 10 bar       | 3 W = /5 VA ~     | 0,31 kg |
| MH 53_803  | G 1/4"    | 1450 l/min | 3 - 10 bar       | $3W = /5VA \sim$  | 0,52 kg |