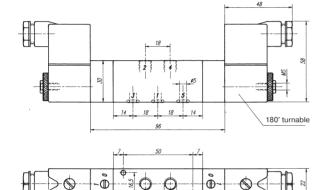

5/3-way solenoid valve with spring return to middle position, actuated by permanent signal. Ports 2 and 4 are at the valve, ports 1, 3 and 5 at the manifold plate.

Type 531 normally closed

Type 532 normally exhausted

Type 533 normally pressurized

When ordering, please complete the type number by 1,2 or 3, according to the type in need.

Available with solenoid operators: 230V/50Hz, 110V/50Hz, 24V/50Hz, 24V=.

Valves are generally equipped with manual override. If requested without manual override, please order M  $53_{\rm min}$  ...

Manifolds are described on page 2.6.2.2.

Blanking plates are also available, type BP 5 503 or 5 803.

Mounting screws, seals and connectors as shown on the photo are included.

| Туре       | Port size | Air flow   | Operating press. | Power consumption | Weight  |
|------------|-----------|------------|------------------|-------------------|---------|
| MH 53_ 503 | G 1/8"    | 650 I/min  | 3 - 10 bar       | 3 W = /5 VA ~     | 0,31 kg |
| MH 53_803  | G 1/4"    | 1450 l/min | 3 - 10 bar       | $3W = /5VA \sim$  | 0,52 kg |