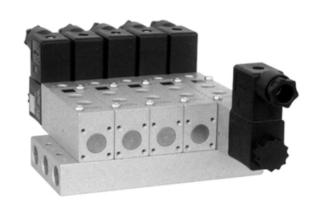

Manifolds are described on page 2.6.2.2.

Blanking plates are also available, type BP 5 503 or 5 803.

Mounting screws, seals and connectors as shown on the photo are included.

| Туре       | Port size | Air flow   | Operating press. | Power consumption | Weight  |
|------------|-----------|------------|------------------|-------------------|---------|
| MH 53_ 503 | G 1/8"    | 650 I/min  | 3 - 10 bar       | 3 W = /5 VA ~     | 0,31 kg |
| MH 53_803  | G 1/4"    | 1450 l/min | 3 - 10 bar       | $3W = /5VA \sim$  | 0,52 kg |