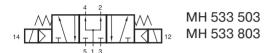

Type 533 normally pressurized

When ordering, please complete the type number by 1,2 or 3, according to the type in need.

Available with solenoid operators: 230V/50Hz, 110V/50Hz, 24V/50Hz, 24V=.

Valves are generally equipped with manual override. If requested without manual override, please order M  $53_{\rm min}$  ...