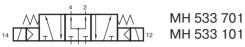

5/3-way solenoid valve with spring return to middle position, actuated by permanent signal.

Type 531 normally closed

Type 532 normally exhausted

Type 533 normally pressurized

When ordering, please complete the type number by 1,2 or 3, according to the type in need.

Available with solenoid operators: 230V/50Hz, 110V/50Hz, 24V/50Hz, 24V =.

Valves are generally equipped with manual override. If requested without manual override, please order M 53\_ ...

Also available with manual override to push; then please order MD 53 ...