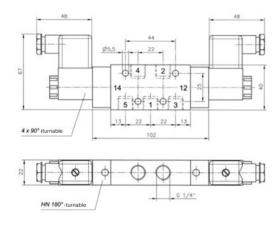

Valve is also available with external pilot feed, then please order MEH 53\_ \_\_\_.

Connectors as shown on the photo are included.

| Туре       | Port size | Air flow   | Operating press. | Power consumption  | Weight  |
|------------|-----------|------------|------------------|--------------------|---------|
| MH 53_ 701 | G 1/4"    | 1250 I/min | 2 - 10 bar       | $3W = /5VA \sim$   | 0,33 kg |
| MH 53_ 101 | G 3/8"    | 2250 I/min | 1,5 - 10 bar     | $3 W = /5 VA \sim$ | 0,56 kg |