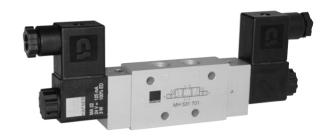

Valve is also available with external pilot feed, then please order MEH 53\_ \_\_\_.

Connectors as shown on the photo are included.

| Туре       | Port size | Air flow   | Operating press. | Power consumption  | Weight  |
|------------|-----------|------------|------------------|--------------------|---------|
| MH 53_ 701 | G 1/4"    | 1250 I/min | 2 - 10 bar       | $3W = /5VA \sim$   | 0,33 kg |
| MH 53_ 101 | G 3/8"    | 2250 I/min | 1,5 - 10 bar     | $3 W = /5 VA \sim$ | 0,56 kg |