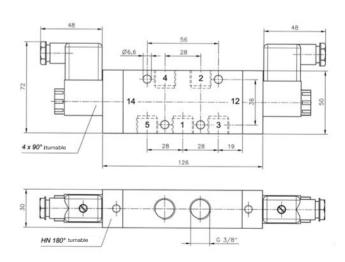

Valve is also available with external pilot feed, then please order MEH 53\_ \_\_\_.

Connectors as shown on the photo are included.

| Туре       | Port size | Air flow   | Operating press. | Power consumption  | Weight  |
|------------|-----------|------------|------------------|--------------------|---------|
| MH 53_ 701 | G 1/4"    | 1250 I/min | 2 - 10 bar       | $3W = /5VA \sim$   | 0,33 kg |
| MH 53_ 101 | G 3/8"    | 2250 I/min | 1,5 - 10 bar     | $3 W = /5 VA \sim$ | 0,56 kg |