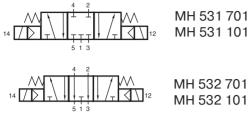

5/3-way solenoid valve with spring return to middle position, actuated by permanent signal.

Type 531 normally closed

Type 532 normally exhausted

Type 533 normally pressurized

When ordering, please complete the type number by 1,2 or 3, according to the type in need.

Available with solenoid operators: 230V/50Hz, 110V/50Hz, 24V/50Hz, 24V =.

Valves are generally equipped with manual override. If requested without manual override, please order M 53\_ ...

Also available with manual override to push; then please order MD 53 ...