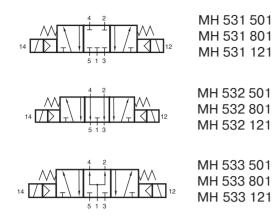

## MH 53\_ 501/MH 53\_ 801/MH 53\_ 121

5/3-way solenoid valve with spring return to middle position, actuated by permanent signal.

180° turnable

G1/8"

When ordering, please complete the type number by 1,2 or 3, according to the type in need.

Available with solenoid operators: 230V/50Hz, 110V/50Hz, 24V/50Hz, 24V =.

Valves are generally equipped with manual override. If requested without manual override, please order M 53. ...

Valve is also available with external pilot feed, then please order MEH 53\_\_\_\_\_.