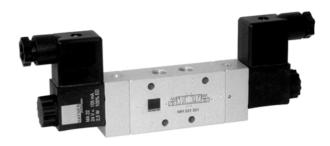

Connectors as shown on the photo are included.

| Туре      | Port size | Air flow   | Operating press. | Power consumption | Weight  |
|-----------|-----------|------------|------------------|-------------------|---------|
| MH 53_501 | G 1/8"    | 650 I/min  | 3 - 10 bar       | 3 W = /5 VA ~     | 0,34 kg |
| MH 53_801 | G 1/4"    | 1450 l/min | 3 - 10 bar       | 3 W = /5 VA ~     | 0,59 kg |
| MH 53_121 | G 1/2"    | 3000 I/min | 3 - 10 bar       | 3 W = /5 VA ~     | 0,81 kg |