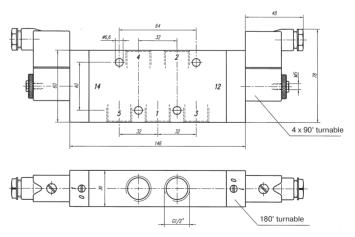

## MH 53\_ 501/MH 53\_ 801/MH 53\_ 121

5/3-way solenoid valve with spring return to middle position, actuated by permanent signal.

180° turnable

G1/8"

When ordering, please complete the type number by 1,2 or 3, according to the type in need.

Connectors as shown on the photo are included.

| Туре      | Port size | Air flow   | Operating press. | Power consumption | Weight  |
|-----------|-----------|------------|------------------|-------------------|---------|
| MH 53_501 | G 1/8"    | 650 I/min  | 3 - 10 bar       | 3 W = /5 VA ~     | 0,34 kg |
| MH 53_801 | G 1/4"    | 1450 l/min | 3 - 10 bar       | 3 W = /5 VA ~     | 0,59 kg |
| MH 53_121 | G 1/2"    | 3000 I/min | 3 - 10 bar       | 3 W = /5 VA ~     | 0,81 kg |