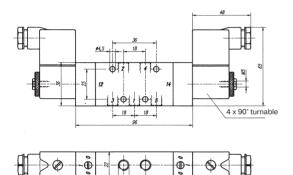

Connectors as shown on the photo are included.

| Туре      | Port size | Air flow   | Operating press. | Power consumption | Weight  |
|-----------|-----------|------------|------------------|-------------------|---------|
| MH 53_501 | G 1/8"    | 650 I/min  | 3 - 10 bar       | 3 W = /5 VA ~     | 0,34 kg |
| MH 53_801 | G 1/4"    | 1450 l/min | 3 - 10 bar       | 3 W = /5 VA ~     | 0,59 kg |
| MH 53_121 | G 1/2"    | 3000 I/min | 3 - 10 bar       | 3 W = /5 VA ~     | 0,81 kg |