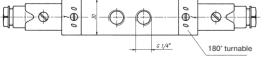

## MH 53\_ 501/MH 53\_ 801/MH 53\_ 121

5/3-way solenoid valve with spring return to middle position, actuated by permanent signal.

180° turnable

G1/8"

When ordering, please complete the type number by 1,2 or 3, according to the type in need.