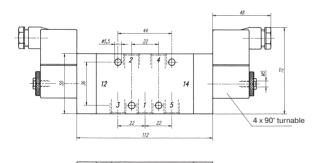

Connectors as shown on the photo are included.

| Туре      | Port size | Air flow   | Operating press. | Power consumption | Weight  |
|-----------|-----------|------------|------------------|-------------------|---------|
| MH 53_501 | G 1/8"    | 650 I/min  | 3 - 10 bar       | 3 W = /5 VA ~     | 0,34 kg |
| MH 53_801 | G 1/4"    | 1450 l/min | 3 - 10 bar       | 3 W = /5 VA ~     | 0,59 kg |
| MH 53_121 | G 1/2"    | 3000 I/min | 3 - 10 bar       | 3 W = /5 VA ~     | 0,81 kg |