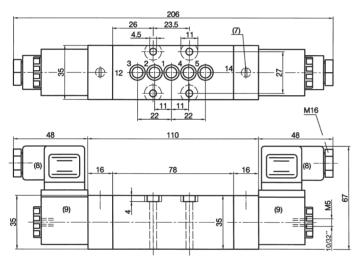

Blanking plates are also available, type BP 5 704.

Mounting screws, seals and connectors as shown on the photo are included.

| Туре       | Port size | Air flow   | Operating press. | Power consumption | Weight  |
|------------|-----------|------------|------------------|-------------------|---------|
| MH 520 704 | Ø 7mm     | 1250 l/min | 1 - 10 bar       | 3 W = /5Va ~      | 0,68 kg |