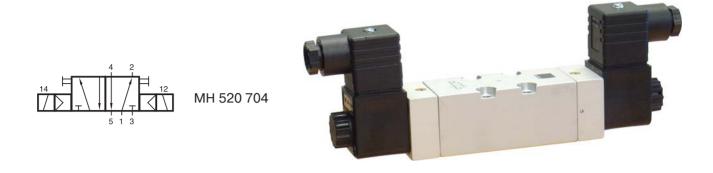

5/2-way double solenoid valve, actuated by impulse. Position is kept until an electrical signal is applied to the opposite side, even when not attached to electrical source. Ports 2 and 4 are at the All ports are in the manifold plate.

Available with solenoid operators: 230V/50Hz, 110V/50Hz, 24V/50Hz, 24V=.

Valves are generally equipped with manual override. If requested without manual override, please order M 520 704.

Also available with manual override to push; then please order MD 520 704.

Blanking plates are also available, type BP 5 704.

Mounting screws, seals and connectors as shown on the photo are included.

| Туре       | Port size | Air flow   | Operating press. | Power consumption | Weight  |
|------------|-----------|------------|------------------|-------------------|---------|
| MH 520 704 | Ø 7mm     | 1250 l/min | 1 - 10 bar       | 3 W = /5Va ~      | 0,68 kg |