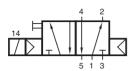

## MH 510 704 J

MH 510 704 J

5/2-way solenoid valve with air spring, actuated by permanent signal. All ports are in the manifold plate.

Available with solenoid operators: 230V/50Hz, 110V/50Hz, 24V/50Hz, 24V=.