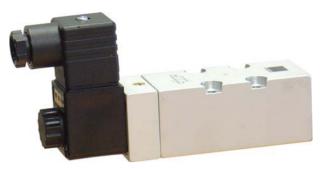

Mounting screws, seals and connectors as shown on the photo are included.

| Туре         | Port size | Air flow   | Operating press. | Power consumption | Weight  |
|--------------|-----------|------------|------------------|-------------------|---------|
| MH 510 704 J | 7mm       | 1250 l/min | 1 - 10 bar       | 3 W = /5Va ~      | 0,55 kg |