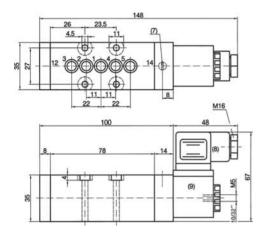

Mounting screws, seals and connectors as shown on the photo are included.

| Туре         | Port size | Air flow   | Operating press. | Power consumption | Weight  |
|--------------|-----------|------------|------------------|-------------------|---------|
| MH 510 704 J | 7mm       | 1250 l/min | 1 - 10 bar       | 3 W = /5Va ~      | 0,55 kg |