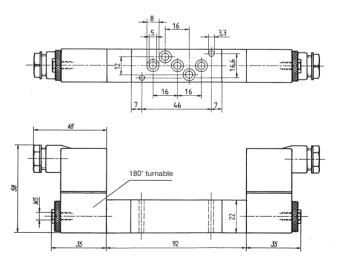

Blanking plates are also available, type BP 5 304 or BP 5 504.

Mounting screws, seals and connectors as shown on the photo are included.

| Туре       | Port size     | Air flow  | Operating press. | Power consumption | Weight  |
|------------|---------------|-----------|------------------|-------------------|---------|
| MH 520 304 | drilling 3 mm | 220 I/min | 2 - 10 bar       | 3 W = /5 VA ~     | 0,24 kg |
| MH 520 504 | drilling 5 mm | 650 l/min | 2 - 10 bar       | 3 W = /5 VA ~     | 0,26 kg |