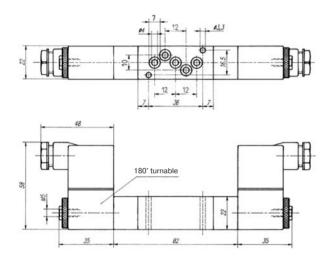

Blanking plates are also available, type BP 5 304 or BP 5 504.

Mounting screws, seals and connectors as shown on the photo are included.

| Туре       | Port size     | Air flow  | Operating press. | Power consumption | Weight  |
|------------|---------------|-----------|------------------|-------------------|---------|
| MH 520 304 | drilling 3 mm | 220 I/min | 2 - 10 bar       | 3 W = /5 VA ~     | 0,24 kg |
| MH 520 504 | drilling 5 mm | 650 l/min | 2 - 10 bar       | 3 W = /5 VA ~     | 0,26 kg |