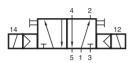

## MH 520 304/MH 520 504

MH 520 304 MH 520 504

5/2-way double solenoid valve, actuated by impulse. Position is kept until an electrical signal is applied to the opposite side, even when not attached to electrical source. All the ports are in the plate.