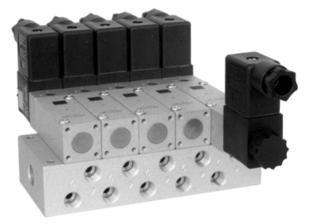

Blanking plates are also available, type BP 5 304 or BP 5 504.

Mounting screws, seals and connectors as shown on the photo are included.

| Туре       | Port size     | Air flow  | Operating press. | Power consumption | Weight  |
|------------|---------------|-----------|------------------|-------------------|---------|
| MH 520 304 | drilling 3 mm | 220 I/min | 2 - 10 bar       | 3 W = /5 VA ~     | 0,24 kg |
| MH 520 504 | drilling 5 mm | 650 l/min | 2 - 10 bar       | 3 W = /5 VA ~     | 0,26 kg |