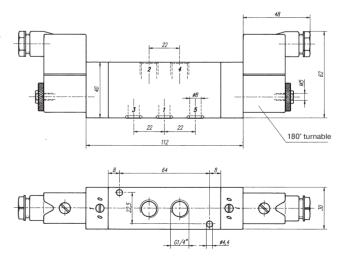

Blanking plates are also available, type BP 5 503 or BP 5 803.

Mounting screws, seals and connectors as shown on the photo are included.

| Туре       | Port size | Air flow   | Operating press. | Power consumption | Weight  |
|------------|-----------|------------|------------------|-------------------|---------|
| MH 520 503 | G 1/8"    | 650 I/min  | 2 - 10 bar       | $3W = /5VA \sim$  | 0,31 kg |
| MH 520 803 | G 1/4"    | 1450 l/min | 1,5 - 10 bar     | 3 W = /5 VA ~     | 0,51 kg |