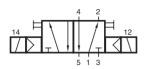

MH 520 503 MH 520 803

5/2-way double solenoid valve, actuated by impulse. Position is kept until an electrical signal is applied to the opposite side, even when not attached to electrical source. Ports 2 and 4 are at the valve; 1, 3 and 5 at the manifold plate.