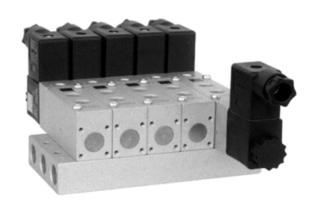

Blanking plates are also available, type BP 5 503 or BP 5 803.

Mounting screws, seals and connectors as shown on the photo are included.

| Туре       | Port size | Air flow   | Operating press. | Power consumption | Weight  |
|------------|-----------|------------|------------------|-------------------|---------|
| MH 520 503 | G 1/8"    | 650 I/min  | 2 - 10 bar       | $3W = /5VA \sim$  | 0,31 kg |
| MH 520 803 | G 1/4"    | 1450 l/min | 1,5 - 10 bar     | 3 W = /5 VA ~     | 0,51 kg |