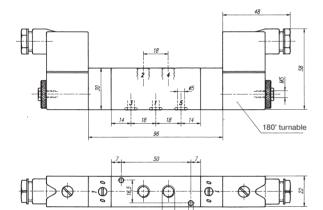

Blanking plates are also available, type BP 5 503 or BP 5 803.

Mounting screws, seals and connectors as shown on the photo are included.

| Туре       | Port size | Air flow   | Operating press. | Power consumption | Weight  |
|------------|-----------|------------|------------------|-------------------|---------|
| MH 520 503 | G 1/8"    | 650 I/min  | 2 - 10 bar       | $3W = /5VA \sim$  | 0,31 kg |
| MH 520 803 | G 1/4"    | 1450 l/min | 1,5 - 10 bar     | 3 W = /5 VA ~     | 0,51 kg |