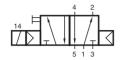

MH 510 304 MH 510 504

5/2-way solenoid valve with air spring, actuated by permanent signal. All ports are in the plate.

Available with solenoid operators: 230V/50Hz, 110V/50Hz, 24V/50Hz, 24V=.

Valves are generally equipped with manual override. If requested without manual override, please order M 510 ...