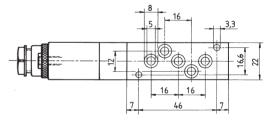

MH 510 304 MH 510 504

5/2-way solenoid valve with air spring, actuated by permanent signal. All ports are in the plate.

Available with solenoid operators: 230V/50Hz, 110V/50Hz, 24V/50Hz, 24V=.

Valves are generally equipped with manual override. If requested without manual override, please order M 510 ...

Manifolds are displayed on page 2.6.2.5.

Blanking plates are also available, type BP 5 304 or BP 5 504.

Mounting screws, seals and connectors as shown on the photo are included.

| Туре       | Port size     | Air flow  | Operating press. | Power consumption | Weight  |
|------------|---------------|-----------|------------------|-------------------|---------|
| MH 510 304 | drilling 3 mm | 220 I/min | 2 - 10 bar       | $3W = /5VA \sim$  | 0,16 kg |
| MH 510 504 | drilling 5 mm | 650 I/min | 2 - 10 bar       | 3 W = /5 VA ~     | 0,18 kg |