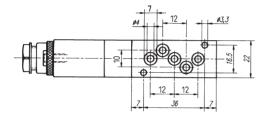

Manifolds are displayed on page 2.6.2.5.

Blanking plates are also available, type BP 5 304 or BP 5 504.

Mounting screws, seals and connectors as shown on the photo are included.

| Туре       | Port size     | Air flow  | Operating press. | Power consumption | Weight  |
|------------|---------------|-----------|------------------|-------------------|---------|
| MH 510 304 | drilling 3 mm | 220 I/min | 2 - 10 bar       | $3W = /5VA \sim$  | 0,16 kg |
| MH 510 504 | drilling 5 mm | 650 I/min | 2 - 10 bar       | 3 W = /5 VA ~     | 0,18 kg |