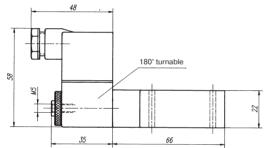

Manifolds are displayed on page 2.6.2.5.

Blanking plates are also available, type BP 5 304 or BP 5 504.

Mounting screws, seals and connectors as shown on the photo are included.

| Туре       | Port size     | Air flow  | Operating press. | Power consumption | Weight  |
|------------|---------------|-----------|------------------|-------------------|---------|
| MH 510 304 | drilling 3 mm | 220 I/min | 2 - 10 bar       | $3W = /5VA \sim$  | 0,16 kg |
| MH 510 504 | drilling 5 mm | 650 I/min | 2 - 10 bar       | 3 W = /5 VA ~     | 0,18 kg |