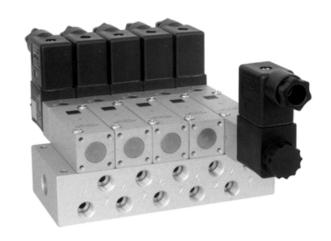

Manifolds are displayed on page 2.6.2.5.

Blanking plates are also available, type BP 5 304 or BP 5 504.

Mounting screws, seals and connectors as shown on the photo are included.

| Туре       | Port size     | Air flow  | Operating press. | Power consumption | Weight  |
|------------|---------------|-----------|------------------|-------------------|---------|
| MH 510 304 | drilling 3 mm | 220 I/min | 2 - 10 bar       | $3W = /5VA \sim$  | 0,16 kg |
| MH 510 504 | drilling 5 mm | 650 I/min | 2 - 10 bar       | 3 W = /5 VA ~     | 0,18 kg |