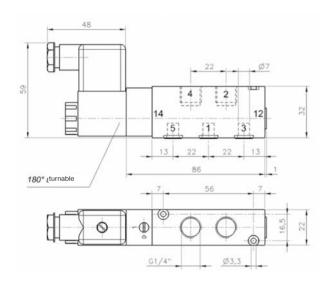

MH 510 703

5/2-way solenoid valve with air spring, actuated by permanent signal. Ports 2 and 4 are at the valve; 1, 3 and 5 at the manifold plate.

Available with solenoid operators: 230V/50Hz, 110V/50Hz, 24V/50Hz, 24V=.

Blanking plates are also available; type BP 5 703.

Mounting screws, seals and connectors as shown on the photo are included.

| Туре       | Port size | Air flow   | Operating press | s. Power consumption | Weight  |
|------------|-----------|------------|-----------------|----------------------|---------|
| MH 510 703 | G 1/4"    | 1250 l/min | 2 - 10 bar      | $3 W = / 5 VA \sim$  | 0,22 kg |