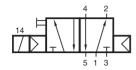

MH 510 703

5/2-way solenoid valve with air spring, actuated by permanent signal. Ports 2 and 4 are at the valve; 1, 3 and 5 at the manifold plate.

Available with solenoid operators: 230V/50Hz, 110V/50Hz, 24V/50Hz, 24V=.