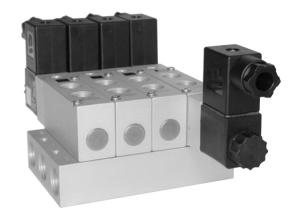

Blanking plates are also available; type BP 5 703.

Mounting screws, seals and connectors as shown on the photo are included.

| Туре       | Port size | Air flow   | Operating press | s. Power consumption | Weight  |
|------------|-----------|------------|-----------------|----------------------|---------|
| MH 510 703 | G 1/4"    | 1250 l/min | 2 - 10 bar      | $3 W = / 5 VA \sim$  | 0,22 kg |