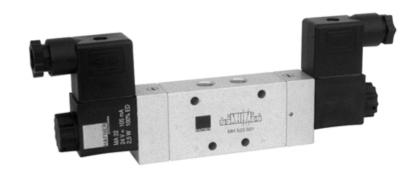

Connectors as shown on the photo are included.

| Туре       | Port size | Air flow   | Operating press | . Power consumption | Weight  |
|------------|-----------|------------|-----------------|---------------------|---------|
| MH 520 501 | G 1/8"    | 650 I/min  | 2 - 10 bar      | $3 W = /5 VA \sim$  | 0,34 kg |
| MH 520 801 | G 1/4"    | 1450 I/min | 1,5 - 10 bar    | $3 W = /5 VA \sim$  | 0,58 kg |
| MH 520 121 | G 1/2"    | 3000 I/min | 1 - 10 bar      | $3 W = /5 VA \sim$  | 0,79 kg |