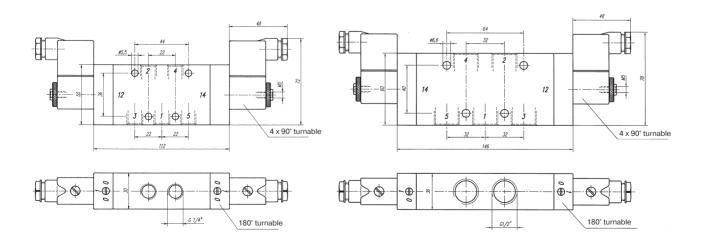

Connectors as shown on the photo are included.

| Туре       | Port size | Air flow   | Operating press | . Power consumption | Weight  |
|------------|-----------|------------|-----------------|---------------------|---------|
| MH 520 501 | G 1/8"    | 650 I/min  | 2 - 10 bar      | $3 W = /5 VA \sim$  | 0,34 kg |
| MH 520 801 | G 1/4"    | 1450 I/min | 1,5 - 10 bar    | $3 W = /5 VA \sim$  | 0,58 kg |
| MH 520 121 | G 1/2"    | 3000 I/min | 1 - 10 bar      | $3 W = /5 VA \sim$  | 0,79 kg |