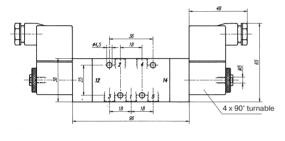

Connectors as shown on the photo are included.

| Туре       | Port size | Air flow   | Operating press | . Power consumption | Weight  |
|------------|-----------|------------|-----------------|---------------------|---------|
| MH 520 501 | G 1/8"    | 650 I/min  | 2 - 10 bar      | $3 W = /5 VA \sim$  | 0,34 kg |
| MH 520 801 | G 1/4"    | 1450 I/min | 1,5 - 10 bar    | $3 W = /5 VA \sim$  | 0,58 kg |
| MH 520 121 | G 1/2"    | 3000 I/min | 1 - 10 bar      | $3 W = /5 VA \sim$  | 0,79 kg |