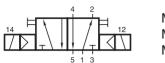

MH 520 501 MH 520 801 MH 520 121

5/2-way double solenoid valve, actuated by impulse. Position is kept until an electrical signal is applied to the opposite side, even when not attached to electrical source.