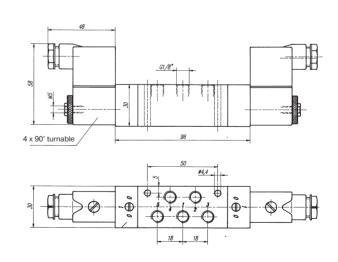

Valves are generally equipped with manual override. If requested without manual override, please order M 520 ...

Connectors as shown on the photo are included.

| Туре       | Port size | Air flow  | Operating press. | Power consumption  | Weight  |
|------------|-----------|-----------|------------------|--------------------|---------|
| MH 520 302 | M 5       | 180 l/min | 2 - 10 bar       | $3 W = /5 VA \sim$ | 0,25 kg |
| MH 520 502 | G 1/8"    | 650 I/min | 2 - 10 bar       | $3W = /5VA \sim$   | 0,37 kg |