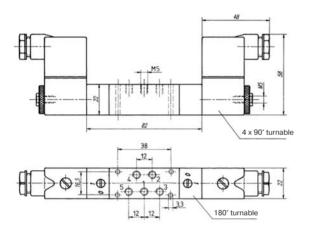

Valves are generally equipped with manual override. If requested without manual override, please order M 520 ...

Connectors as shown on the photo are included.

| Туре       | Port size | Air flow  | Operating press. | Power consumption  | Weight  |
|------------|-----------|-----------|------------------|--------------------|---------|
| MH 520 302 | M 5       | 180 l/min | 2 - 10 bar       | $3 W = /5 VA \sim$ | 0,25 kg |
| MH 520 502 | G 1/8"    | 650 I/min | 2 - 10 bar       | $3W = /5VA \sim$   | 0,37 kg |