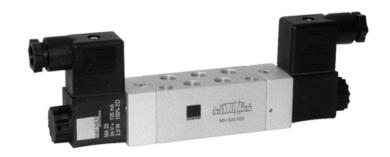

MH 520 302 MH 520 502

5/2-way double solenoid valve, actuated by impulse. Position is kept until an electrical signal is applied to the opposite side, even when not attached to electrical source.

Available with solenoid operators: 230V/50Hz, 110V/50Hz, 24V/50Hz, 24V=.

Valves are generally equipped with manual override. If requested without manual override, please order M 520 ...

Connectors as shown on the photo are included.

| Туре       | Port size | Air flow  | Operating press. | Power consumption  | Weight  |
|------------|-----------|-----------|------------------|--------------------|---------|
| MH 520 302 | M 5       | 180 l/min | 2 - 10 bar       | $3 W = /5 VA \sim$ | 0,25 kg |
| MH 520 502 | G 1/8"    | 650 I/min | 2 - 10 bar       | $3W = /5VA \sim$   | 0,37 kg |