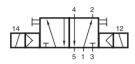

MH 520 302 MH 520 502

5/2-way double solenoid valve, actuated by impulse. Position is kept until an electrical signal is applied to the opposite side, even when not attached to electrical source.

Available with solenoid operators: 230V/50Hz, 110V/50Hz, 24V/50Hz, 24V=.