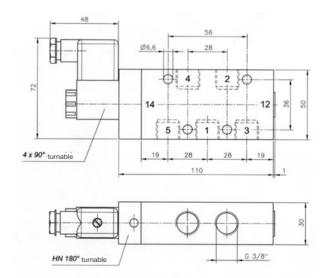

| Туре       | Port size | Air flow   | Operating press. | Power consumption | Weight  |
|------------|-----------|------------|------------------|-------------------|---------|
| MH 510 701 | G 1/4"    | 1250 I/min | 2 - 10 bar       | 3 W = /5 VA ~     | 0,22 kg |
| MH 510 101 | G 3/8"    | 2250 I/min | 1,5 - 10 bar     | 3 W = /5 VA ~     | 0,42 kg |