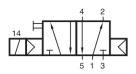

## MH 510 701/MH 510 101

MH 510 701 MH 510 101

5/2-way solenoid valve with air spring, actuated by permanent signal.

Available with solenoid operators: 230V/50Hz, 110V/50Hz, 24V/50Hz, 24V=.

Valves are generally equipped with manual override. If requested without manual override, please order M 510 ... .