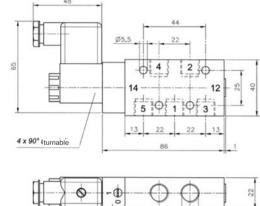

| Туре       | Port size | Air flow   | Operating press. | Power consumption | Weight  |
|------------|-----------|------------|------------------|-------------------|---------|
| MH 510 701 | G 1/4"    | 1250 I/min | 2 - 10 bar       | 3 W = /5 VA ~     | 0,22 kg |
| MH 510 101 | G 3/8"    | 2250 I/min | 1,5 - 10 bar     | 3 W = /5 VA ~     | 0,42 kg |