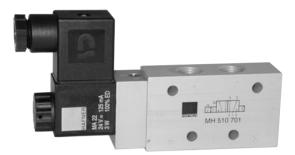

Also available with manual override to push; then please order MD 510  $\ldots$  .

Valve is also available with external pilot feed, then please order MEH 510  $\ldots$  .

Connectors as shown on the photo are included.