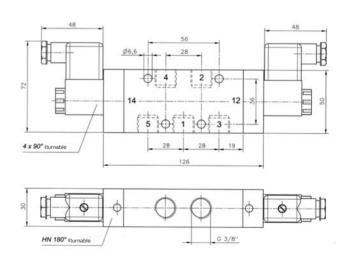

Connectors as shown on the photo are included.

| Туре       | Port size | Air flow   | Operating press. | Power consumption  | Weight  |
|------------|-----------|------------|------------------|--------------------|---------|
| MH 520 701 | G 1/4"    | 1250 l/min | 2 - 10 bar       | $3 W = /5 VA \sim$ | 0,33 kg |
| MH 520 101 | G 3/8"    | 2250 l/min | 1,5 - 10 bar     | $3 W = /5 VA \sim$ | 0,56 kg |