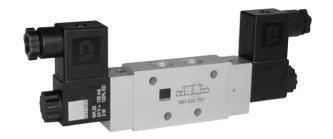

Connectors as shown on the photo are included.

| Туре       | Port size | Air flow   | Operating press. | Power consumption  | Weight  |
|------------|-----------|------------|------------------|--------------------|---------|
| MH 520 701 | G 1/4"    | 1250 l/min | 2 - 10 bar       | $3 W = /5 VA \sim$ | 0,33 kg |
| MH 520 101 | G 3/8"    | 2250 l/min | 1,5 - 10 bar     | $3 W = /5 VA \sim$ | 0,56 kg |