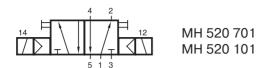

Connectors as shown on the photo are included.

| Туре       | Port size | Air flow   | Operating press. | Power consumption  | Weight  |
|------------|-----------|------------|------------------|--------------------|---------|
| MH 520 701 | G 1/4"    | 1250 l/min | 2 - 10 bar       | $3 W = /5 VA \sim$ | 0,33 kg |
| MH 520 101 | G 3/8"    | 2250 l/min | 1,5 - 10 bar     | $3 W = /5 VA \sim$ | 0,56 kg |