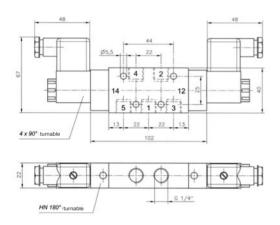

Connectors as shown on the photo are included.

| Туре       | Port size | Air flow   | Operating press. | Power consumption  | Weight  |
|------------|-----------|------------|------------------|--------------------|---------|
| MH 520 701 | G 1/4"    | 1250 l/min | 2 - 10 bar       | $3 W = /5 VA \sim$ | 0,33 kg |
| MH 520 101 | G 3/8"    | 2250 l/min | 1,5 - 10 bar     | $3 W = /5 VA \sim$ | 0,56 kg |