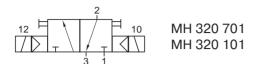

3/2-way double solenoid valve, actuated by impulse. Position is kept until an electrical signal is applied to the opposite side, even when not attached to electrical source.

Available with solenoid operators: 230V/50Hz, 110V/50Hz, 24V/50Hz, 24V=.

Connectors as shown on the photo are included.

| Туре       | Port size | Air flow   | Operating press. | Power consumption  | Weight  |
|------------|-----------|------------|------------------|--------------------|---------|
| MH 320 701 | G 1/4"    | 1250 l/min | 2 - 10 bar       | $3 W = /5 VA \sim$ | 0,29 kg |
| MH 320 101 | G 3/8"    | 2250 I/min | 1,5 - 10 bar     | 3 W = /5 VA ~      | 0,45 kg |