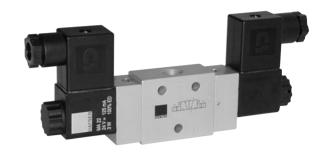

Connectors as shown on the photo are included.

| Туре       | Port size | Air flow   | Operating press. | Power consumption  | Weight  |
|------------|-----------|------------|------------------|--------------------|---------|
| MH 320 701 | G 1/4"    | 1250 l/min | 2 - 10 bar       | $3 W = /5 VA \sim$ | 0,29 kg |
| MH 320 101 | G 3/8"    | 2250 I/min | 1,5 - 10 bar     | 3 W = /5 VA ~      | 0,45 kg |