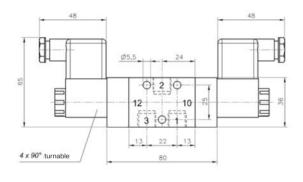

Connectors as shown on the photo are included.

| Туре       | Port size | Air flow   | Operating press. | Power consumption  | Weight  |
|------------|-----------|------------|------------------|--------------------|---------|
| MH 320 701 | G 1/4"    | 1250 l/min | 2 - 10 bar       | $3 W = /5 VA \sim$ | 0,29 kg |
| MH 320 101 | G 3/8"    | 2250 I/min | 1,5 - 10 bar     | 3 W = /5 VA ~      | 0,45 kg |