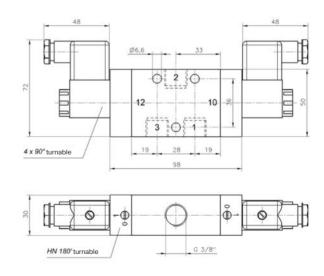

3/2-way double solenoid valve, actuated by impulse. Position is kept until an electrical signal is applied to the opposite side, even when not attached to electrical source.

Available with solenoid operators: 230V/50Hz, 110V/50Hz, 24V/50Hz, 24V=.

Valves are generally equipped with manual override. If requested without manual override, please order type no. M 320 ...

Valve is also available with external pilot feed; then please order MEH 320  $\dots$ 

Connectors as shown on the photo are included.

| Туре       | Port size | Air flow   | Operating press. | Power consumption  | Weight  |
|------------|-----------|------------|------------------|--------------------|---------|
| MH 320 701 | G 1/4"    | 1250 l/min | 2 - 10 bar       | $3 W = /5 VA \sim$ | 0,29 kg |
| MH 320 101 | G 3/8"    | 2250 I/min | 1,5 - 10 bar     | 3 W = /5 VA ~      | 0,45 kg |