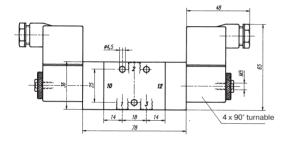

Connectors as shown on the photo are included.

| Туре       | Port size | Air flow   | Operating press | . Power consumption | Weight  |
|------------|-----------|------------|-----------------|---------------------|---------|
| MH 320 501 | G 1/8"    | 650 I/min  | 2 - 10 bar      | $3 W = /5 VA \sim$  | 0,30 kg |
| MH 320 801 | G 1/4"    | 1450 I/min | 1,5 - 10 bar    | 3 W = /5 VA ~       | 0,49 kg |
| MH 320 121 | G 1/2"    | 3000 I/min | 1 - 10 bar      | $3 W = /5 VA \sim$  | 0,65 kg |