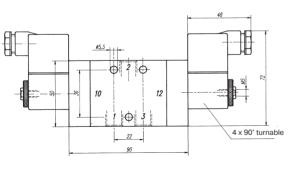

MH 320 501 MH 320 801 MH 320 121

3/2-way double solenoid valve, actuated by impulse. Position is kept until an electrical signal is applied to the opposite side, even when not attached to electrical source.

Connectors as shown on the photo are included.

| Туре       | Port size | Air flow   | Operating press | . Power consumption | Weight  |
|------------|-----------|------------|-----------------|---------------------|---------|
| MH 320 501 | G 1/8"    | 650 I/min  | 2 - 10 bar      | $3 W = /5 VA \sim$  | 0,30 kg |
| MH 320 801 | G 1/4"    | 1450 I/min | 1,5 - 10 bar    | 3 W = /5 VA ~       | 0,49 kg |
| MH 320 121 | G 1/2"    | 3000 I/min | 1 - 10 bar      | $3 W = /5 VA \sim$  | 0,65 kg |