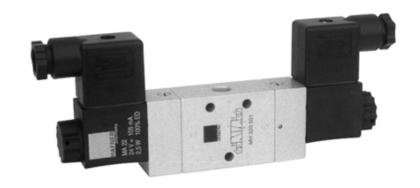

Connectors as shown on the photo are included.

| Туре       | Port size | Air flow   | Operating press | . Power consumption | Weight  |
|------------|-----------|------------|-----------------|---------------------|---------|
| MH 320 501 | G 1/8"    | 650 I/min  | 2 - 10 bar      | $3 W = /5 VA \sim$  | 0,30 kg |
| MH 320 801 | G 1/4"    | 1450 I/min | 1,5 - 10 bar    | 3 W = /5 VA ~       | 0,49 kg |
| MH 320 121 | G 1/2"    | 3000 I/min | 1 - 10 bar      | $3 W = /5 VA \sim$  | 0,65 kg |