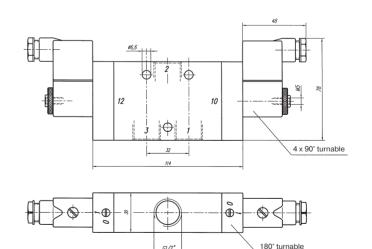

MH 320 501 MH 320 801 MH 320 121

3/2-way double solenoid valve, actuated by impulse. Position is kept until an electrical signal is applied to the opposite side, even when not attached to electrical source.

Connectors as shown on the photo are included.

| Туре       | Port size | Air flow   | Operating press | . Power consumption | Weight  |
|------------|-----------|------------|-----------------|---------------------|---------|
| MH 320 501 | G 1/8"    | 650 I/min  | 2 - 10 bar      | $3 W = /5 VA \sim$  | 0,30 kg |
| MH 320 801 | G 1/4"    | 1450 I/min | 1,5 - 10 bar    | 3 W = /5 VA ~       | 0,49 kg |
| MH 320 121 | G 1/2"    | 3000 I/min | 1 - 10 bar      | $3 W = /5 VA \sim$  | 0,65 kg |