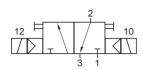

MH 320 501 MH 320 801 MH 320 121

3/2-way double solenoid valve, actuated by impulse. Position is kept until an electrical signal is applied to the opposite side, even when not attached to electrical source.