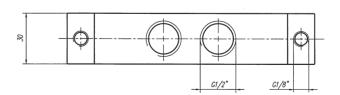

Position is kept until next pneumatical signal is applied.

Exhaust can be throttled.

| Туре      | Port size | Air flow   | Operating pre | ss. Actuating press. | Weight  |
|-----------|-----------|------------|---------------|----------------------|---------|
| P 520 501 | G 1/8"    | 650 I/min  | 1 - 10 bar    | 2,5 - 10 bar         | 0,19 kg |
| P 520 801 | G 1/4"    | 1450 l/min | 1 - 10 bar    | 2,5 - 10 bar         | 0,43 kg |
| P 520 121 | G 1/2"    | 3000 l/min | 1 - 10 bar    | 2,5 - 10 bar         | 0,64 kg |