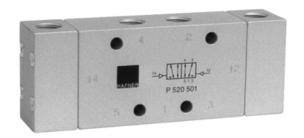

Pneumatically actuated 5/2-way spool valve actuated by impulse. If pressure is applied to 14, the valve is open from 1 to 4 and 2 to 3, 5 is closed.

If pressure is applied to 12, the valve is open from 1 to 2 and 4 to 5.

Position is kept until next pneumatical signal is applied.

Exhaust can be throttled.

| Туре      | Port size | Air flow   | Operating pre | ss. Actuating press. | Weight  |
|-----------|-----------|------------|---------------|----------------------|---------|
| P 520 501 | G 1/8"    | 650 I/min  | 1 - 10 bar    | 2,5 - 10 bar         | 0,19 kg |
| P 520 801 | G 1/4"    | 1450 l/min | 1 - 10 bar    | 2,5 - 10 bar         | 0,43 kg |
| P 520 121 | G 1/2"    | 3000 l/min | 1 - 10 bar    | 2,5 - 10 bar         | 0,64 kg |