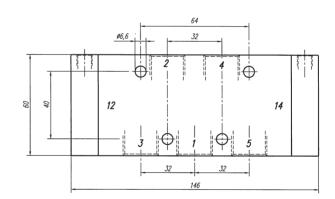

Pneumatically actuated 5/2-way spool valve actuated by impulse. If pressure is applied to 14, the valve is open from 1 to 4 and 2 to 3, 5 is closed.

If pressure is applied to 12, the valve is open from 1 to 2 and 4 to 5.

Position is kept until next pneumatical signal is applied.

Exhaust can be throttled.

| Туре      | Port size | Air flow   | Operating pre | ss. Actuating press. | Weight  |
|-----------|-----------|------------|---------------|----------------------|---------|
| P 520 501 | G 1/8"    | 650 I/min  | 1 - 10 bar    | 2,5 - 10 bar         | 0,19 kg |
| P 520 801 | G 1/4"    | 1450 l/min | 1 - 10 bar    | 2,5 - 10 bar         | 0,43 kg |
| P 520 121 | G 1/2"    | 3000 l/min | 1 - 10 bar    | 2,5 - 10 bar         | 0,64 kg |