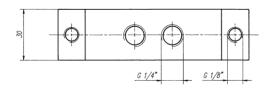

Position is kept until next pneumatical signal is applied.

Exhaust can be throttled.

| Туре      | Port size | Air flow   | Operating pre | ss. Actuating press. | Weight  |
|-----------|-----------|------------|---------------|----------------------|---------|
| P 520 501 | G 1/8"    | 650 I/min  | 1 - 10 bar    | 2,5 - 10 bar         | 0,19 kg |
| P 520 801 | G 1/4"    | 1450 l/min | 1 - 10 bar    | 2,5 - 10 bar         | 0,43 kg |
| P 520 121 | G 1/2"    | 3000 l/min | 1 - 10 bar    | 2,5 - 10 bar         | 0,64 kg |