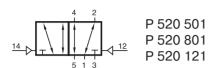

Pneumatically actuated 5/2-way spool valve actuated by impulse. If pressure is applied to 14, the valve is open from 1 to 4 and 2 to 3, 5 is closed.

If pressure is applied to 12, the valve is open from 1 to 2 and 4 to 5.

Position is kept until next pneumatical signal is applied.

Exhaust can be throttled.

| Туре      | Port size | Air flow   | Operating pre | ss. Actuating press. | Weight  |
|-----------|-----------|------------|---------------|----------------------|---------|
| P 520 501 | G 1/8"    | 650 I/min  | 1 - 10 bar    | 2,5 - 10 bar         | 0,19 kg |
| P 520 801 | G 1/4"    | 1450 l/min | 1 - 10 bar    | 2,5 - 10 bar         | 0,43 kg |
| P 520 121 | G 1/2"    | 3000 l/min | 1 - 10 bar    | 2,5 - 10 bar         | 0,64 kg |