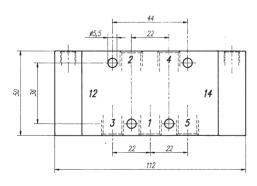

Pneumatically actuated 5/2-way spool valve actuated by impulse. If pressure is applied to 14, the valve is open from 1 to 4 and 2 to 3, 5 is closed.

If pressure is applied to 12, the valve is open from 1 to 2 and 4 to 5.

Position is kept until next pneumatical signal is applied.

Exhaust can be throttled.

| Туре      | Port size | Air flow   | Operating pre | ss. Actuating press. | Weight  |
|-----------|-----------|------------|---------------|----------------------|---------|
| P 520 501 | G 1/8"    | 650 I/min  | 1 - 10 bar    | 2,5 - 10 bar         | 0,19 kg |
| P 520 801 | G 1/4"    | 1450 l/min | 1 - 10 bar    | 2,5 - 10 bar         | 0,43 kg |
| P 520 121 | G 1/2"    | 3000 l/min | 1 - 10 bar    | 2,5 - 10 bar         | 0,64 kg |