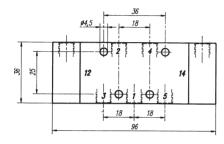

Position is kept until next pneumatical signal is applied.

Exhaust can be throttled.

| Туре      | Port size | Air flow   | Operating pre | ss. Actuating press. | Weight  |
|-----------|-----------|------------|---------------|----------------------|---------|
| P 520 501 | G 1/8"    | 650 I/min  | 1 - 10 bar    | 2,5 - 10 bar         | 0,19 kg |
| P 520 801 | G 1/4"    | 1450 l/min | 1 - 10 bar    | 2,5 - 10 bar         | 0,43 kg |
| P 520 121 | G 1/2"    | 3000 l/min | 1 - 10 bar    | 2,5 - 10 bar         | 0,64 kg |