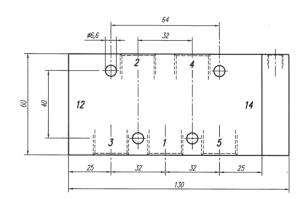

## P 511 501/P 511 801/P 511 121

Pneumatically actuated 5/2-way spool valve with mechanical spring, actuated by permanent signal.

Normally open from 1 to 2 and from 4 to 5. If pressure is applied at 14, the valve is open from 1 to 4 and 2 to 3.

Exhaust can be throttled.

| Туре     | Port size | Air flow   | Operating press. Actuation press. | Weight  |
|----------|-----------|------------|-----------------------------------|---------|
| P511501  | G 1/8"    | 650 l/min  | 1 - 10 bar 3 - 10 bar             | 0,16 kg |
| P511801  | G 1/4"    | 1450 l/min | 1 - 10 bar 3 - 10 bar             | 0,37 kg |
| P511 121 | G 1/2"    | 3000 l/min | 1 - 10 bar 3 - 10 bar             | 0,57 kg |