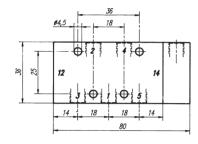

Exhaust can be throttled.

| Туре     | Port size | Air flow   | Operating press. Actuation press. | Weight  |
|----------|-----------|------------|-----------------------------------|---------|
| P511501  | G 1/8"    | 650 l/min  | 1 - 10 bar 3 - 10 bar             | 0,16 kg |
| P511801  | G 1/4"    | 1450 l/min | 1 - 10 bar 3 - 10 bar             | 0,37 kg |
| P511 121 | G 1/2"    | 3000 l/min | 1 - 10 bar 3 - 10 bar             | 0,57 kg |