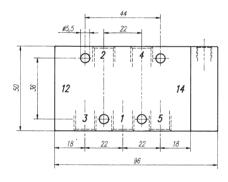

## P 511 501/P 511 801/P 511 121

Pneumatically actuated 5/2-way spool valve with mechanical spring, actuated by permanent signal.

Normally open from 1 to 2 and from 4 to 5. If pressure is applied at 14, the valve is open from 1 to 4 and 2 to 3.

Exhaust can be throttled.

| Туре     | Port size | Air flow   | Operating press. Actuation press. | Weight  |
|----------|-----------|------------|-----------------------------------|---------|
| P511501  | G 1/8"    | 650 l/min  | 1 - 10 bar 3 - 10 bar             | 0,16 kg |
| P511801  | G 1/4"    | 1450 l/min | 1 - 10 bar 3 - 10 bar             | 0,37 kg |
| P511 121 | G 1/2"    | 3000 l/min | 1 - 10 bar 3 - 10 bar             | 0,57 kg |