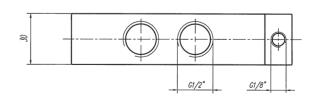

Exhaust can be throttled.

| Туре     | Port size | Air flow   | Operating press. Actuation press. | Weight  |
|----------|-----------|------------|-----------------------------------|---------|
| P511501  | G 1/8"    | 650 l/min  | 1 - 10 bar 3 - 10 bar             | 0,16 kg |
| P511801  | G 1/4"    | 1450 l/min | 1 - 10 bar 3 - 10 bar             | 0,37 kg |
| P511 121 | G 1/2"    | 3000 l/min | 1 - 10 bar 3 - 10 bar             | 0,57 kg |