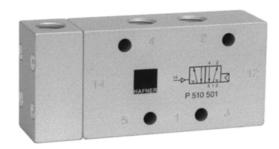

## P 511 501/P 511 801/P 511 121

Pneumatically actuated 5/2-way spool valve with mechanical spring, actuated by permanent signal.

Normally open from 1 to 2 and from 4 to 5. If pressure is applied at 14, the valve is open from 1 to 4 and 2 to 3.