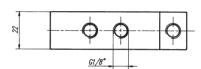

Exhaust can be throttled.

| Туре     | Port size | Air flow   | Operating press. Actuation press. | Weight  |
|----------|-----------|------------|-----------------------------------|---------|
| P511501  | G 1/8"    | 650 l/min  | 1 - 10 bar 3 - 10 bar             | 0,16 kg |
| P511801  | G 1/4"    | 1450 l/min | 1 - 10 bar 3 - 10 bar             | 0,37 kg |
| P511 121 | G 1/2"    | 3000 l/min | 1 - 10 bar 3 - 10 bar             | 0,57 kg |