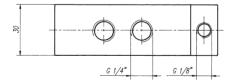

Exhaust can be throttled.

| Туре     | Port size | Air flow   | Operating press. Actuation press. | Weight  |
|----------|-----------|------------|-----------------------------------|---------|
| P511501  | G 1/8"    | 650 l/min  | 1 - 10 bar 3 - 10 bar             | 0,16 kg |
| P511801  | G 1/4"    | 1450 l/min | 1 - 10 bar 3 - 10 bar             | 0,37 kg |
| P511 121 | G 1/2"    | 3000 l/min | 1 - 10 bar 3 - 10 bar             | 0,57 kg |