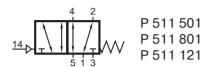

## P 511 501/P 511 801/P 511 121

Pneumatically actuated 5/2-way spool valve with mechanical spring, actuated by permanent signal.

Normally open from 1 to 2 and from 4 to 5. If pressure is applied at 14, the valve is open from 1 to 4 and 2 to 3.