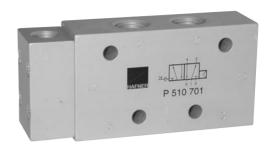

P 510 701 P 510 101

Pneumatically actuated 5/2-way spool valve with air-spring, actuated by permanent signal.

Normally open from 1 to 2 and from 4 to 5. If pressure is applied at 14, the valve is open from 1 to 4 and 2 to 3.