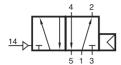

P 510 701 P 510 101

Pneumatically actuated 5/2-way spool valve with air-spring, actuated by permanent signal.

Normally open from 1 to 2 and from 4 to 5. If pressure is applied at 14, the valve is open from 1 to 4 and 2 to 3.

Exhaust can be throttled.

Operating pressure and actuation pressure should be at the same level.

| Туре      | Port size | Air flow   | Operating press. | Actuation press. | Weight  |
|-----------|-----------|------------|------------------|------------------|---------|
| P 510 701 | G 1/4"    | 1250 I/min | 2 - 10 bar       | the same         | 0,15 kg |
| P 510 101 | G 3/8"    | 2250 I/min | 1,5 - 10 bar     | the same         | 0,35 kg |