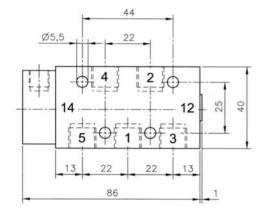

P 510 701 P 510 101

Pneumatically actuated 5/2-way spool valve with air-spring, actuated by permanent signal.

Normally open from 1 to 2 and from 4 to 5. If pressure is applied at 14, the valve is open from 1 to 4 and 2 to 3.

Exhaust can be throttled.

Operating pressure and actuation pressure should be at the same level.

| Туре      | Port size | Air flow   | Operating press. | Actuation press. | Weight  |
|-----------|-----------|------------|------------------|------------------|---------|
| P 510 701 | G 1/4"    | 1250 I/min | 2 - 10 bar       | the same         | 0,15 kg |
| P 510 101 | G 3/8"    | 2250 I/min | 1,5 - 10 bar     | the same         | 0,35 kg |