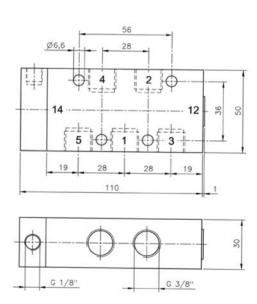

P 510 701 P 510 101

Pneumatically actuated 5/2-way spool valve with air-spring, actuated by permanent signal.

Normally open from 1 to 2 and from 4 to 5. If pressure is applied at 14, the valve is open from 1 to 4 and 2 to 3.

Exhaust can be throttled.

Operating pressure and actuation pressure should be at the same level.

| Туре      | Port size | Air flow   | Operating press. | Actuation press. | Weight  |
|-----------|-----------|------------|------------------|------------------|---------|
| P 510 701 | G 1/4"    | 1250 I/min | 2 - 10 bar       | the same         | 0,15 kg |
| P 510 101 | G 3/8"    | 2250 I/min | 1,5 - 10 bar     | the same         | 0,35 kg |