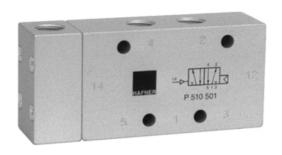

## P 510 501/P 510 801/P 510 121

P 510 501 P 510 801 P 510 121

Pneumatically actuated 5/2-way spool valve with air-spring, actuated by permanent signal.

Normally open from 1 to 2 and from 4 to 5. If pressure is applied at 14, the valve is open from 1 to 4 and 2 to 3.