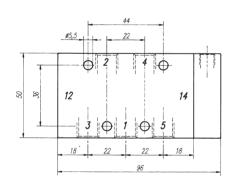

## P 510 501/P 510 801/P 510 121

P 510 501 P 510 801 P 510 121

Pneumatically actuated 5/2-way spool valve with air-spring, actuated by permanent signal.

Normally open from 1 to 2 and from 4 to 5. If pressure is applied at 14, the valve is open from 1 to 4 and 2 to 3.

Exhaust can be throttled.

Operating pressure and actuation pressure should be at the same level.

| Туре      | Port size | Air flow   | Operating pres | ss. Actuation press. | Weight  |
|-----------|-----------|------------|----------------|----------------------|---------|
| P 510 501 | G 1/8"    | 650 I/min  | 2 - 10 bar     | the same             | 0,16 kg |
| P 510 801 | G 1/4"    | 1450 l/min | 1,5 - 10 bar   | the same             | 0,37 kg |
| P 510 121 | G 1/2"    | 3000 I/min | 1 - 10 bar     | the same             | 0,57 kg |