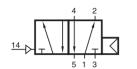

## P 510 501/P 510 801/P 510 121

P 510 501 P 510 801 P 510 121

Pneumatically actuated 5/2-way spool valve with air-spring, actuated by permanent signal.

Normally open from 1 to 2 and from 4 to 5. If pressure is applied at 14, the valve is open from 1 to 4 and 2 to 3.

Exhaust can be throttled.

Operating pressure and actuation pressure should be at the same level.

| Туре      | Port size | Air flow   | Operating pres | ss. Actuation press. | Weight  |
|-----------|-----------|------------|----------------|----------------------|---------|
| P 510 501 | G 1/8"    | 650 I/min  | 2 - 10 bar     | the same             | 0,16 kg |
| P 510 801 | G 1/4"    | 1450 l/min | 1,5 - 10 bar   | the same             | 0,37 kg |
| P 510 121 | G 1/2"    | 3000 I/min | 1 - 10 bar     | the same             | 0,57 kg |