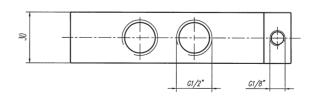

Exhaust can be throttled.

Operating pressure and actuation pressure should be at the same level.

| Туре      | Port size | Air flow   | Operating pres | ss. Actuation press. | Weight  |
|-----------|-----------|------------|----------------|----------------------|---------|
| P 510 501 | G 1/8"    | 650 I/min  | 2 - 10 bar     | the same             | 0,16 kg |
| P 510 801 | G 1/4"    | 1450 l/min | 1,5 - 10 bar   | the same             | 0,37 kg |
| P 510 121 | G 1/2"    | 3000 I/min | 1 - 10 bar     | the same             | 0,57 kg |