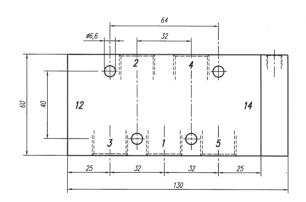

## P 510 501/P 510 801/P 510 121

P 510 501 P 510 801 P 510 121

Pneumatically actuated 5/2-way spool valve with air-spring, actuated by permanent signal.

Normally open from 1 to 2 and from 4 to 5. If pressure is applied at 14, the valve is open from 1 to 4 and 2 to 3.

Exhaust can be throttled.

Operating pressure and actuation pressure should be at the same level.

| Туре      | Port size | Air flow   | Operating pres | ss. Actuation press. | Weight  |
|-----------|-----------|------------|----------------|----------------------|---------|
| P 510 501 | G 1/8"    | 650 I/min  | 2 - 10 bar     | the same             | 0,16 kg |
| P 510 801 | G 1/4"    | 1450 l/min | 1,5 - 10 bar   | the same             | 0,37 kg |
| P 510 121 | G 1/2"    | 3000 I/min | 1 - 10 bar     | the same             | 0,57 kg |