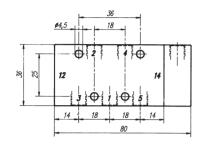

Exhaust can be throttled.

Operating pressure and actuation pressure should be at the same level.

| Туре      | Port size | Air flow   | Operating pres | ss. Actuation press. | Weight  |
|-----------|-----------|------------|----------------|----------------------|---------|
| P 510 501 | G 1/8"    | 650 I/min  | 2 - 10 bar     | the same             | 0,16 kg |
| P 510 801 | G 1/4"    | 1450 l/min | 1,5 - 10 bar   | the same             | 0,37 kg |
| P 510 121 | G 1/2"    | 3000 I/min | 1 - 10 bar     | the same             | 0,57 kg |