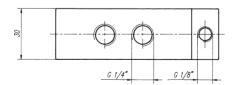

Exhaust can be throttled.

Operating pressure and actuation pressure should be at the same level.

| Туре      | Port size | Air flow   | Operating pres | ss. Actuation press. | Weight  |
|-----------|-----------|------------|----------------|----------------------|---------|
| P 510 501 | G 1/8"    | 650 I/min  | 2 - 10 bar     | the same             | 0,16 kg |
| P 510 801 | G 1/4"    | 1450 l/min | 1,5 - 10 bar   | the same             | 0,37 kg |
| P 510 121 | G 1/2"    | 3000 I/min | 1 - 10 bar     | the same             | 0,57 kg |