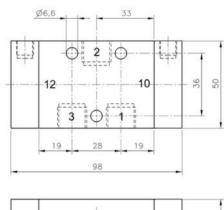

## P 320 701/P 320 101

G 1/4"

Pneumatically actuated 3/2-way spool valve actuated by impulse.

If pressure is applied to 12, the valve is open from 1 to 2 and 3 is blocked; if pressure is applied at 10, the valve is open from 2 to 3.

Position is kept until next pneumatical signal is applied.

Exhaust can be throttled.

| Туре      | Port size | Air flow   | Operating press. | Actuation press. | Weight  |
|-----------|-----------|------------|------------------|------------------|---------|
| P 320 701 | G 1/4"    | 1250 l/min | 2 - 10 bar       | the same         | 0,15 kg |
| P 320 101 | G 3/8"    | 2250 l/min | 2 - 10 bar       | the same         | 0,32 kg |