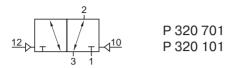

## P 320 701/P 320 101

G 1/4"

Pneumatically actuated 3/2-way spool valve actuated by impulse.

If pressure is applied to 12, the valve is open from 1 to 2 and 3 is blocked; if pressure is applied at 10, the valve is open from 2 to 3.

Position is kept until next pneumatical signal is applied.

Exhaust can be throttled.

| Туре      | Port size | Air flow   | Operating press. | Actuation press. | Weight  |
|-----------|-----------|------------|------------------|------------------|---------|
| P 320 701 | G 1/4"    | 1250 l/min | 2 - 10 bar       | the same         | 0,15 kg |
| P 320 101 | G 3/8"    | 2250 l/min | 2 - 10 bar       | the same         | 0,32 kg |