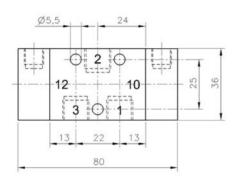

## P 320 701/P 320 101

G 1/4"

Pneumatically actuated 3/2-way spool valve actuated by impulse.

If pressure is applied to 12, the valve is open from 1 to 2 and 3 is blocked; if pressure is applied at 10, the valve is open from 2 to 3.

Position is kept until next pneumatical signal is applied.

Exhaust can be throttled.

| Туре      | Port size | Air flow   | Operating press. | Actuation press. | Weight  |
|-----------|-----------|------------|------------------|------------------|---------|
| P 320 701 | G 1/4"    | 1250 l/min | 2 - 10 bar       | the same         | 0,15 kg |
| P 320 101 | G 3/8"    | 2250 l/min | 2 - 10 bar       | the same         | 0,32 kg |