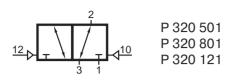

## P 320 501/P 320 801/P 320 121

ø4,5

36

Ð

12

14

Pneumatically actuated 3/2-way spool valve actuated by impulse.

If pressure is applied to 12, the valve is open from 1 to 2 and 3 is blocked; if pressure is applied at 10, the valve is open from 2 to 3.

Position is kept until next pneumatical signal is applied.

Exhaust can be throttled.

| Туре      | Port size | Air flow   | Operating press. Actuation press. | Weight  |
|-----------|-----------|------------|-----------------------------------|---------|
| P 320 501 | G 1/8"    | 650 I/min  | 1 - 10 bar 2,5 - 10 bar           | 0,16 kg |
| P 320 801 | G 1/4"    | 1450 l/min | 1 - 10 bar 2,5 - 10 bar           | 0,34 kg |
| P 320 121 | G 1/2"    | 3000 l/min | 1 - 10 bar 2,5 - 10 bar           | 0,50 kg |