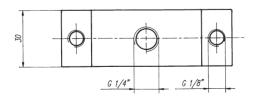

Position is kept until next pneumatical signal is applied.

Exhaust can be throttled.

| Туре      | Port size | Air flow   | Operating press. Actuation press. | Weight  |
|-----------|-----------|------------|-----------------------------------|---------|
| P 320 501 | G 1/8"    | 650 I/min  | 1 - 10 bar 2,5 - 10 bar           | 0,16 kg |
| P 320 801 | G 1/4"    | 1450 l/min | 1 - 10 bar 2,5 - 10 bar           | 0,34 kg |
| P 320 121 | G 1/2"    | 3000 l/min | 1 - 10 bar 2,5 - 10 bar           | 0,50 kg |