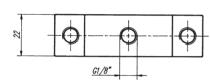

Position is kept until next pneumatical signal is applied.

Exhaust can be throttled.

| Туре      | Port size | Air flow   | Operating press. Actuation press. | Weight  |
|-----------|-----------|------------|-----------------------------------|---------|
| P 320 501 | G 1/8"    | 650 I/min  | 1 - 10 bar 2,5 - 10 bar           | 0,16 kg |
| P 320 801 | G 1/4"    | 1450 l/min | 1 - 10 bar 2,5 - 10 bar           | 0,34 kg |
| P 320 121 | G 1/2"    | 3000 l/min | 1 - 10 bar 2,5 - 10 bar           | 0,50 kg |