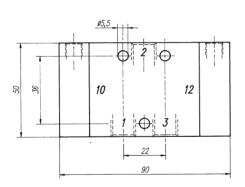

Position is kept until next pneumatical signal is applied.

Exhaust can be throttled.

| Туре      | Port size | Air flow   | Operating press. Actuation press. | Weight  |
|-----------|-----------|------------|-----------------------------------|---------|
| P 320 501 | G 1/8"    | 650 I/min  | 1 - 10 bar 2,5 - 10 bar           | 0,16 kg |
| P 320 801 | G 1/4"    | 1450 l/min | 1 - 10 bar 2,5 - 10 bar           | 0,34 kg |
| P 320 121 | G 1/2"    | 3000 l/min | 1 - 10 bar 2,5 - 10 bar           | 0,50 kg |