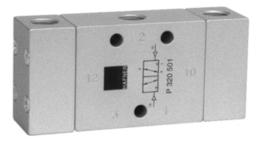

## P 320 501/P 320 801/P 320 121

ø4,5

36

Ð

12

14

Pneumatically actuated 3/2-way spool valve actuated by impulse.

If pressure is applied to 12, the valve is open from 1 to 2 and 3 is blocked; if pressure is applied at 10, the valve is open from 2 to 3.

Position is kept until next pneumatical signal is applied.

Exhaust can be throttled.

| Туре      | Port size | Air flow   | Operating press. Actuation press. | Weight  |
|-----------|-----------|------------|-----------------------------------|---------|
| P 320 501 | G 1/8"    | 650 I/min  | 1 - 10 bar 2,5 - 10 bar           | 0,16 kg |
| P 320 801 | G 1/4"    | 1450 l/min | 1 - 10 bar 2,5 - 10 bar           | 0,34 kg |
| P 320 121 | G 1/2"    | 3000 l/min | 1 - 10 bar 2,5 - 10 bar           | 0,50 kg |