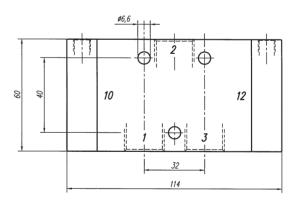

## P 320 501/P 320 801/P 320 121

ø4,5

36

Ð

12

14

Pneumatically actuated 3/2-way spool valve actuated by impulse.

If pressure is applied to 12, the valve is open from 1 to 2 and 3 is blocked; if pressure is applied at 10, the valve is open from 2 to 3.

Position is kept until next pneumatical signal is applied.

Exhaust can be throttled.

| Туре      | Port size | Air flow   | Operating press. Actuation press. | Weight  |
|-----------|-----------|------------|-----------------------------------|---------|
| P 320 501 | G 1/8"    | 650 I/min  | 1 - 10 bar 2,5 - 10 bar           | 0,16 kg |
| P 320 801 | G 1/4"    | 1450 l/min | 1 - 10 bar 2,5 - 10 bar           | 0,34 kg |
| P 320 121 | G 1/2"    | 3000 l/min | 1 - 10 bar 2,5 - 10 bar           | 0,50 kg |