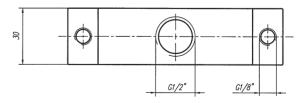

Position is kept until next pneumatical signal is applied.

Exhaust can be throttled.

| Туре      | Port size | Air flow   | Operating press. Actuation press. | Weight  |
|-----------|-----------|------------|-----------------------------------|---------|
| P 320 501 | G 1/8"    | 650 I/min  | 1 - 10 bar 2,5 - 10 bar           | 0,16 kg |
| P 320 801 | G 1/4"    | 1450 l/min | 1 - 10 bar 2,5 - 10 bar           | 0,34 kg |
| P 320 121 | G 1/2"    | 3000 l/min | 1 - 10 bar 2,5 - 10 bar           | 0,50 kg |