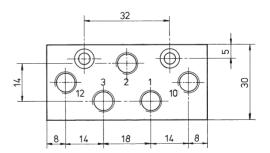

## P 320 302/P 320 502

Pneumatically actuated 3/2-way spool valve actuated by impulse.

If pressure is applied at 12, the valve is open from 1 to 2; if pressure is applied at 10, the valve is open from 2 to 3.

Position is kept until next pneumatical signal is applied.

This valve can be equipped with manual override.

Exhaust can be throttled.

| Туре      | Port size | Air flow  | Operating press. | Actuation press. | Weight  |
|-----------|-----------|-----------|------------------|------------------|---------|
| P 320 302 | M 5       | 180 l/min | 1 - 10 bar       | 2,5 - 10 bar     | 0,06 kg |
| P 320 502 | G 1/8"    | 650 l/min | 1 - 10 bar       | 2,5 - 10 bar     | 0,14 kg |