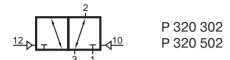

## P 320 302/P 320 502

Pneumatically actuated 3/2-way spool valve actuated by impulse.

If pressure is applied at 12, the valve is open from 1 to 2; if pressure is applied at 10, the valve is open from 2 to 3.

Position is kept until next pneumatical signal is applied.

This valve can be equipped with manual override.

Exhaust can be throttled.

| Туре      | Port size | Air flow  | Operating press. | Actuation press. | Weight  |
|-----------|-----------|-----------|------------------|------------------|---------|
| P 320 302 | M 5       | 180 l/min | 1 - 10 bar       | 2,5 - 10 bar     | 0,06 kg |
| P 320 502 | G 1/8"    | 650 l/min | 1 - 10 bar       | 2,5 - 10 bar     | 0,14 kg |