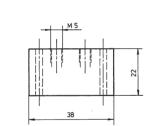

Position is kept until next pneumatical signal is applied.

This valve can be equipped with manual override.

Exhaust can be throttled.

| Туре      | Port size | Air flow  | Operating press. | Actuation press. | Weight  |
|-----------|-----------|-----------|------------------|------------------|---------|
| P 320 302 | M 5       | 180 l/min | 1 - 10 bar       | 2,5 - 10 bar     | 0,06 kg |
| P 320 502 | G 1/8"    | 650 l/min | 1 - 10 bar       | 2,5 - 10 bar     | 0,14 kg |