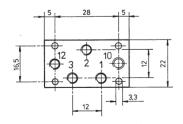

## P 320 302/P 320 502

Pneumatically actuated 3/2-way spool valve actuated by impulse.

If pressure is applied at 12, the valve is open from 1 to 2; if pressure is applied at 10, the valve is open from 2 to 3.

Position is kept until next pneumatical signal is applied.

This valve can be equipped with manual override.

Exhaust can be throttled.

| Туре      | Port size | Air flow  | Operating press. | Actuation press. | Weight  |
|-----------|-----------|-----------|------------------|------------------|---------|
| P 320 302 | M 5       | 180 l/min | 1 - 10 bar       | 2,5 - 10 bar     | 0,06 kg |
| P 320 502 | G 1/8"    | 650 l/min | 1 - 10 bar       | 2,5 - 10 bar     | 0,14 kg |