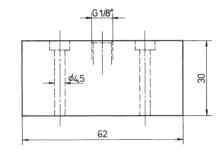

## P 320 302/P 320 502

Pneumatically actuated 3/2-way spool valve actuated by impulse.

If pressure is applied at 12, the valve is open from 1 to 2; if pressure is applied at 10, the valve is open from 2 to 3.

Position is kept until next pneumatical signal is applied.

This valve can be equipped with manual override.

Exhaust can be throttled.

| Туре      | Port size | Air flow  | Operating press. | Actuation press. | Weight  |
|-----------|-----------|-----------|------------------|------------------|---------|
| P 320 302 | M 5       | 180 l/min | 1 - 10 bar       | 2,5 - 10 bar     | 0,06 kg |
| P 320 502 | G 1/8"    | 650 l/min | 1 - 10 bar       | 2,5 - 10 bar     | 0,14 kg |