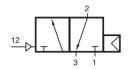

P 310 701 P 310 101

Pneumatically actuated 3/2-way spool valve with air spring return.

If pressure is attached to port 1, the function is normally closed. If pressure is applied to port 3, the function is normally open. Do not attach pressure at port 2.

Exhaust can be throttled.

Operating pressure and actuation pressure should be at the same level.

| Туре      | Port size | Air flow   | Operating press. | Actuation press. | Weight  |
|-----------|-----------|------------|------------------|------------------|---------|
| P 310 701 | G 1/4"    | 1250 l/min | 2 - 10 bar       | the same         | 0,12 kg |
| P 310 101 | G 3/8"    | 2250 I/min | 2 - 10 bar       | the same         | 0,26 kg |