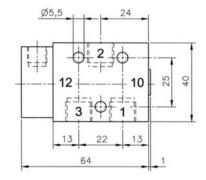

Exhaust can be throttled.

Operating pressure and actuation pressure should be at the same level.

| Туре      | Port size | Air flow   | Operating press. | Actuation press. | Weight  |
|-----------|-----------|------------|------------------|------------------|---------|
| P 310 701 | G 1/4"    | 1250 l/min | 2 - 10 bar       | the same         | 0,12 kg |
| P 310 101 | G 3/8"    | 2250 I/min | 2 - 10 bar       | the same         | 0,26 kg |