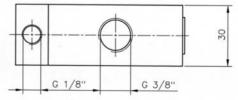

Exhaust can be throttled.

Operating pressure and actuation pressure should be at the same level.

| Туре      | Port size | Air flow   | Operating press. | Actuation press. | Weight  |
|-----------|-----------|------------|------------------|------------------|---------|
| P 310 701 | G 1/4"    | 1250 l/min | 2 - 10 bar       | the same         | 0,12 kg |
| P 310 101 | G 3/8"    | 2250 I/min | 2 - 10 bar       | the same         | 0,26 kg |