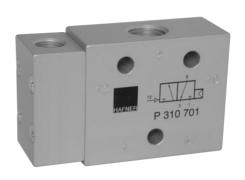

P 310 701 P 310 101

Pneumatically actuated 3/2-way spool valve with air spring return.

If pressure is attached to port 1, the function is normally closed. If pressure is applied to port 3, the function is normally open. Do not attach pressure at port 2.