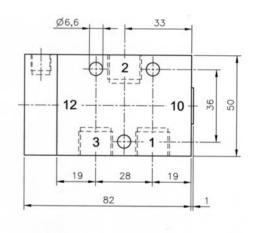

P 310 701 P 310 101

Pneumatically actuated 3/2-way spool valve with air spring return.

If pressure is attached to port 1, the function is normally closed. If pressure is applied to port 3, the function is normally open. Do not attach pressure at port 2.

Exhaust can be throttled.

Operating pressure and actuation pressure should be at the same level.

| Туре      | Port size | Air flow   | Operating press. | Actuation press. | Weight  |
|-----------|-----------|------------|------------------|------------------|---------|
| P 310 701 | G 1/4"    | 1250 l/min | 2 - 10 bar       | the same         | 0,12 kg |
| P 310 101 | G 3/8"    | 2250 I/min | 2 - 10 bar       | the same         | 0,26 kg |