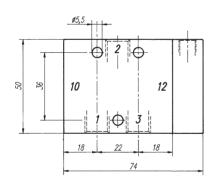

Pneumatically actuated 3/2-way spool valve with air spring return.

If pressure is attached to port 1, the function is normally closed. If pressure is applied to port 3, the function is normally open. Do not attach pressure at port 2.

Exhaust can be throttled.

Operating pressure and actuation pressure should be at the same level.

| Туре     | Port size | Air flow   | Operating press. Actuation press. | Weight  |
|----------|-----------|------------|-----------------------------------|---------|
| P310501  | G 1/8"    | 650 I/min  | 2 - 10 bar the same               | 0,13 kg |
| P310801  | G 1/4"    | 1450 l/min | 1,5 - 10 bar the same             | 0,28 kg |
| P310 121 | G 1/2"    | 3000 l/min | 1 - 10 bar the same               | 0,43 kg |