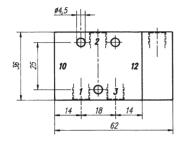

Exhaust can be throttled.

Operating pressure and actuation pressure should be at the same level.

| Туре     | Port size | Air flow   | Operating press. Actuation press. | Weight  |
|----------|-----------|------------|-----------------------------------|---------|
| P310501  | G 1/8"    | 650 I/min  | 2 - 10 bar the same               | 0,13 kg |
| P310801  | G 1/4"    | 1450 l/min | 1,5 - 10 bar the same             | 0,28 kg |
| P310 121 | G 1/2"    | 3000 l/min | 1 - 10 bar the same               | 0,43 kg |