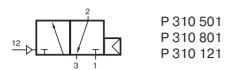

Pneumatically actuated 3/2-way spool valve with air spring return.

If pressure is attached to port 1, the function is normally closed. If pressure is applied to port 3, the function is normally open. Do not attach pressure at port 2.

Exhaust can be throttled.

Operating pressure and actuation pressure should be at the same level.

| Туре     | Port size | Air flow   | Operating press. Actuation press. | Weight  |
|----------|-----------|------------|-----------------------------------|---------|
| P310501  | G 1/8"    | 650 I/min  | 2 - 10 bar the same               | 0,13 kg |
| P310801  | G 1/4"    | 1450 l/min | 1,5 - 10 bar the same             | 0,28 kg |
| P310 121 | G 1/2"    | 3000 l/min | 1 - 10 bar the same               | 0,43 kg |