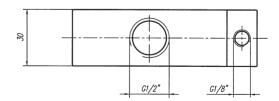

Exhaust can be throttled.

Operating pressure and actuation pressure should be at the same level.

| Туре     | Port size | Air flow   | Operating press. Actuation press. | Weight  |
|----------|-----------|------------|-----------------------------------|---------|
| P310501  | G 1/8"    | 650 I/min  | 2 - 10 bar the same               | 0,13 kg |
| P310801  | G 1/4"    | 1450 l/min | 1,5 - 10 bar the same             | 0,28 kg |
| P310 121 | G 1/2"    | 3000 l/min | 1 - 10 bar the same               | 0,43 kg |