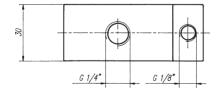

Exhaust can be throttled.

Operating pressure and actuation pressure should be at the same level.

| Туре     | Port size | Air flow   | Operating press. Actuation press. | Weight  |
|----------|-----------|------------|-----------------------------------|---------|
| P310501  | G 1/8"    | 650 I/min  | 2 - 10 bar the same               | 0,13 kg |
| P310801  | G 1/4"    | 1450 l/min | 1,5 - 10 bar the same             | 0,28 kg |
| P310 121 | G 1/2"    | 3000 l/min | 1 - 10 bar the same               | 0,43 kg |