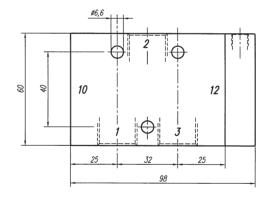

Pneumatically actuated 3/2-way spool valve with air spring return.

If pressure is attached to port 1, the function is normally closed. If pressure is applied to port 3, the function is normally open. Do not attach pressure at port 2.

Exhaust can be throttled.

Operating pressure and actuation pressure should be at the same level.

| Туре     | Port size | Air flow   | Operating press. Actuation press. | Weight  |
|----------|-----------|------------|-----------------------------------|---------|
| P310501  | G 1/8"    | 650 I/min  | 2 - 10 bar the same               | 0,13 kg |
| P310801  | G 1/4"    | 1450 l/min | 1,5 - 10 bar the same             | 0,28 kg |
| P310 121 | G 1/2"    | 3000 l/min | 1 - 10 bar the same               | 0,43 kg |