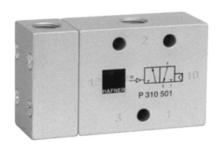

Pneumatically actuated 3/2-way spool valve with air spring return.

If pressure is attached to port 1, the function is normally closed. If pressure is applied to port 3, the function is normally open. Do not attach pressure at port 2.

Exhaust can be throttled.

Operating pressure and actuation pressure should be at the same level.

| Туре     | Port size | Air flow   | Operating press. Actuation press. | Weight  |
|----------|-----------|------------|-----------------------------------|---------|
| P310501  | G 1/8"    | 650 I/min  | 2 - 10 bar the same               | 0,13 kg |
| P310801  | G 1/4"    | 1450 l/min | 1,5 - 10 bar the same             | 0,28 kg |
| P310 121 | G 1/2"    | 3000 l/min | 1 - 10 bar the same               | 0,43 kg |