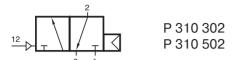

## P 310 302/P 310 502

Pneumatically actuated 3/2-way spool valve with air spring, actuated by permanent signal.

If pressure is attached to port 1, the function is normally closed, if pressure is attached to port 3, the function is normally open. Do not attach pressure to 2.

Operating pressure and actuation pressure should be at the same level.

This valve can be equipped with manual override.

Exhaust can be throttled.

| Туре      | Port size | Air flow  | Operating press. | Actuation press. | Weight  |
|-----------|-----------|-----------|------------------|------------------|---------|
| P 310 302 | M 5       | 180 l/min | 2 - 10 bar       | the same         | 0,06 kg |
| P 310 502 | G 1/8"    | 650 I/min | 2 - 10 bar       | the same         | 0,14 kg |