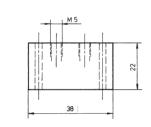

Operating pressure and actuation pressure should be at the same level.

This valve can be equipped with manual override.

Exhaust can be throttled.

| Туре      | Port size | Air flow  | Operating press. | Actuation press. | Weight  |
|-----------|-----------|-----------|------------------|------------------|---------|
| P 310 302 | M 5       | 180 l/min | 2 - 10 bar       | the same         | 0,06 kg |
| P 310 502 | G 1/8"    | 650 I/min | 2 - 10 bar       | the same         | 0,14 kg |