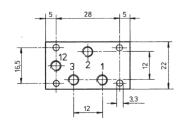

## P 310 302/P 310 502

Pneumatically actuated 3/2-way spool valve with air spring, actuated by permanent signal.

If pressure is attached to port 1, the function is normally closed, if pressure is attached to port 3, the function is normally open. Do not attach pressure to 2.

Operating pressure and actuation pressure should be at the same level.

This valve can be equipped with manual override.

Exhaust can be throttled.

| Туре      | Port size | Air flow  | Operating press. | Actuation press. | Weight  |
|-----------|-----------|-----------|------------------|------------------|---------|
| P 310 302 | M 5       | 180 l/min | 2 - 10 bar       | the same         | 0,06 kg |
| P 310 502 | G 1/8"    | 650 I/min | 2 - 10 bar       | the same         | 0,14 kg |