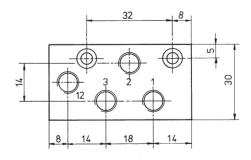

## P 310 302/P 310 502

Pneumatically actuated 3/2-way spool valve with air spring, actuated by permanent signal.

If pressure is attached to port 1, the function is normally closed, if pressure is attached to port 3, the function is normally open. Do not attach pressure to 2.

Operating pressure and actuation pressure should be at the same level.

This valve can be equipped with manual override.

Exhaust can be throttled.

| Туре      | Port size | Air flow  | Operating press. | Actuation press. | Weight  |
|-----------|-----------|-----------|------------------|------------------|---------|
| P 310 302 | M 5       | 180 l/min | 2 - 10 bar       | the same         | 0,06 kg |
| P 310 502 | G 1/8"    | 650 I/min | 2 - 10 bar       | the same         | 0,14 kg |