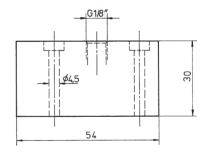

## P 310 302/P 310 502

Pneumatically actuated 3/2-way spool valve with air spring, actuated by permanent signal.

If pressure is attached to port 1, the function is normally closed, if pressure is attached to port 3, the function is normally open. Do not attach pressure to 2.

Operating pressure and actuation pressure should be at the same level.

This valve can be equipped with manual override.

Exhaust can be throttled.

| Туре      | Port size | Air flow  | Operating press. | Actuation press. | Weight  |
|-----------|-----------|-----------|------------------|------------------|---------|
| P 310 302 | M 5       | 180 l/min | 2 - 10 bar       | the same         | 0,06 kg |
| P 310 502 | G 1/8"    | 650 I/min | 2 - 10 bar       | the same         | 0,14 kg |