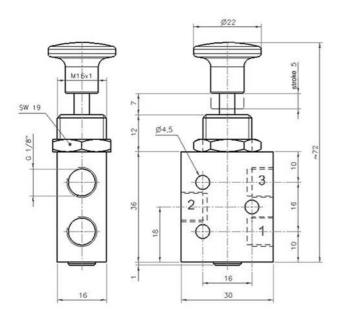

Pressure at 1 means normally closed, pressure at port 3 means normally open.

Exhaust can be throttled.

Nut M 16 X 1 is included.

| Туре       | Port size | air flow  | operating press. | Actuation force | Weight |
|------------|-----------|-----------|------------------|-----------------|--------|
| BH 311 401 | G 1/8"    | 450 I/min | 2 - 10 bar       | 14 N            |        |
| BH 320 401 | G 1/8"    | 450 I/min | 2 - 10 bar       | 15 N            |        |