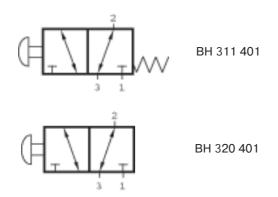

Manually actuated 3/2-way spool valve either with spring return to outer position (type 311) or with two stable positions (type 320).

Normally open from 2 to 3; 1 is closed. The use of the ports is interchanggable.

Pressure at 1 means normally closed, pressure at port 3 means normally open.

Exhaust can be throttled.

Nut M 16 X 1 is included.

| Туре       | Port size | air flow  | operating press. | Actuation force | Weight |
|------------|-----------|-----------|------------------|-----------------|--------|
| BH 311 401 | G 1/8"    | 450 I/min | 2 - 10 bar       | 14 N            |        |
| BH 320 401 | G 1/8"    | 450 I/min | 2 - 10 bar       | 15 N            |        |