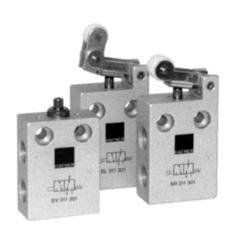

Pressure at port 1 means normally closed, pressure at port 3 means normally open.

Exhaust can be throttled.

| Туре       | Port size | Air flow  | Operating press. Actuating force | Weight   |
|------------|-----------|-----------|----------------------------------|----------|
| BV 311 301 | G 1/8"    | 280 I/min | 0 - 10 bar 14 N                  | 0,047 kg |
| BR 311 301 | G 1/8"    | 280 I/min | 0 - 10 bar 10 N                  | 0,055 kg |
| BL 311 301 | G 1/8"    | 280 I/min | 0 - 10 bar 10 N                  | 0,058 kg |