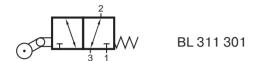

Mechanically actuated 3/2-way spool valve with mechanical spring. All ports are on the side of the valve.

Normally open from 2 to 3; 1 is closed. Operated open from 1 to 2; 3 is closed.

The use of the ports is interchangeable.