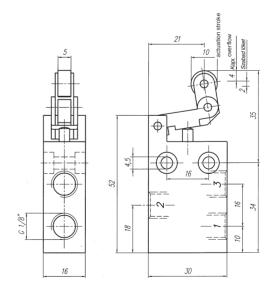

Pressure at port 1 means normally closed, pressure at port 3 means normally open.

Exhaust can be throttled.

| Туре       | Port size | Air flow  | Operating press. Actuating force | Weight   |
|------------|-----------|-----------|----------------------------------|----------|
| BV 311 301 | G 1/8"    | 280 I/min | 0 - 10 bar 14 N                  | 0,047 kg |
| BR 311 301 | G 1/8"    | 280 I/min | 0 - 10 bar 10 N                  | 0,055 kg |
| BL 311 301 | G 1/8"    | 280 I/min | 0 - 10 bar 10 N                  | 0,058 kg |