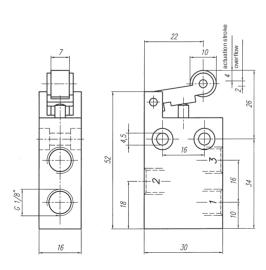

Pressure at port 1 means normally closed, pressure at port 3 means normally open.

Exhaust can be throttled.

| Туре       | Port size | Air flow  | Operating press. Actuating force | Weight   |
|------------|-----------|-----------|----------------------------------|----------|
| BV 311 301 | G 1/8"    | 280 I/min | 0 - 10 bar 14 N                  | 0,047 kg |
| BR 311 301 | G 1/8"    | 280 I/min | 0 - 10 bar 10 N                  | 0,055 kg |
| BL 311 301 | G 1/8"    | 280 I/min | 0 - 10 bar 10 N                  | 0,058 kg |