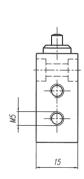

## BV/BR/BL 311 201

BV 311 201

BR 311 201

BL 311 201

Mechanically actuated 3/2-way spool valve with mechanical spring. All ports are on the side of the valve.

Normally open from 2 to 3; 1 is closed. Operated open from 1 to 2; 3 is closed.

The use of the ports is interchangeable.

Pressure at port 1 means normally closed, pressure at port 3 means normally open.

Exhaust can be throttled.

Versions for vacuum use are available on request.

| Туре       | Port size | Air flow  | Operating press. Actuating force | Weight   |
|------------|-----------|-----------|----------------------------------|----------|
| BV 311 201 | M 5       | 125 l/min | 0 - 10 bar 14 N                  | 0,033 kg |
| BR 311 201 | M 5       | 125 l/min | 0 - 10 bar 9 N                   | 0,041 kg |
| BL 311 201 | M 5       | 125 l/min | 0 - 10 bar 9 N                   | 0,044 kg |