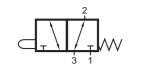

## BV/BR/BL 311 201

BV 311 201

BR 311 201

BL 311 201

Mechanically actuated 3/2-way spool valve with mechanical spring. All ports are on the side of the valve.

Normally open from 2 to 3; 1 is closed. Operated open from 1 to 2; 3 is closed.

The use of the ports is interchangeable.

Pressure at port 1 means normally closed, pressure at port 3 means normally open.

Exhaust can be throttled.

Versions for vacuum use are available on request.

| Туре       | Port size | Air flow  | Operating press. Actuating force | Weight   |
|------------|-----------|-----------|----------------------------------|----------|
| BV 311 201 | M 5       | 125 l/min | 0 - 10 bar 14 N                  | 0,033 kg |
| BR 311 201 | M 5       | 125 l/min | 0 - 10 bar 9 N                   | 0,041 kg |
| BL 311 201 | M 5       | 125 l/min | 0 - 10 bar 9 N                   | 0,044 kg |