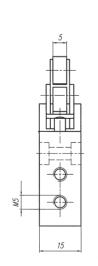

## BV/BR/BL 311 201

BV 311 201

BR 311 201

BL 311 201

Mechanically actuated 3/2-way spool valve with mechanical spring. All ports are on the side of the valve.

Normally open from 2 to 3; 1 is closed. Operated open from 1 to 2; 3 is closed.

The use of the ports is interchangeable.

Pressure at port 1 means normally closed, pressure at port 3 means normally open.

Exhaust can be throttled.

Versions for vacuum use are available on request.

| Туре       | Port size | Air flow  | Operating press. Actuating force | Weight   |
|------------|-----------|-----------|----------------------------------|----------|
| BV 311 201 | M 5       | 125 l/min | 0 - 10 bar 14 N                  | 0,033 kg |
| BR 311 201 | M 5       | 125 l/min | 0 - 10 bar 9 N                   | 0,041 kg |
| BL 311 201 | M 5       | 125 l/min | 0 - 10 bar 9 N                   | 0,044 kg |