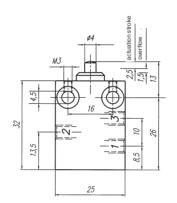

## BV/BR/BL 311 201

BV 311 201

BR 311 201

BL 311 201

Mechanically actuated 3/2-way spool valve with mechanical spring. All ports are on the side of the valve.

Normally open from 2 to 3; 1 is closed. Operated open from 1 to 2; 3 is closed.

The use of the ports is interchangeable.

Pressure at port 1 means normally closed, pressure at port 3 means normally open.

Exhaust can be throttled.

Versions for vacuum use are available on request.

| Туре       | Port size | Air flow  | Operating press. Actuating force | Weight   |
|------------|-----------|-----------|----------------------------------|----------|
| BV 311 201 | M 5       | 125 l/min | 0 - 10 bar 14 N                  | 0,033 kg |
| BR 311 201 | M 5       | 125 l/min | 0 - 10 bar 9 N                   | 0,041 kg |
| BL 311 201 | M 5       | 125 l/min | 0 - 10 bar 9 N                   | 0,044 kg |