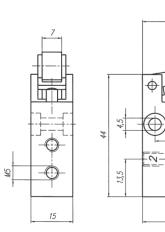

## BV/BR/BL 311 201

BV 311 201

BR 311 201

BL 311 201

Mechanically actuated 3/2-way spool valve with mechanical spring. All ports are on the side of the valve.

Normally open from 2 to 3; 1 is closed. Operated open from 1 to 2; 3 is closed.

The use of the ports is interchangeable.

Pressure at port 1 means normally closed, pressure at port 3 means normally open.

Exhaust can be throttled.

Versions for vacuum use are available on request.

| Туре       | Port size | Air flow  | Operating press. Actuating force | Weight   |
|------------|-----------|-----------|----------------------------------|----------|
| BV 311 201 | M 5       | 125 l/min | 0 - 10 bar 14 N                  | 0,033 kg |
| BR 311 201 | M 5       | 125 l/min | 0 - 10 bar 9 N                   | 0,041 kg |
| BL 311 201 | M 5       | 125 l/min | 0 - 10 bar 9 N                   | 0,044 kg |