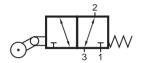

## BV/BR/BL 311 201

BV 311 201

BR 311 201

BL 311 201

Mechanically actuated 3/2-way spool valve with mechanical spring. All ports are on the side of the valve.

Normally open from 2 to 3; 1 is closed. Operated open from 1 to 2; 3 is closed.

The use of the ports is interchangeable.

Pressure at port 1 means normally closed, pressure at port 3 means normally open.

Exhaust can be throttled.

Versions for vacuum use are available on request.

| Туре       | Port size | Air flow  | Operating press. Actuating force | Weight   |
|------------|-----------|-----------|----------------------------------|----------|
| BV 311 201 | M 5       | 125 l/min | 0 - 10 bar 14 N                  | 0,033 kg |
| BR 311 201 | M 5       | 125 l/min | 0 - 10 bar 9 N                   | 0,041 kg |
| BL 311 201 | M 5       | 125 l/min | 0 - 10 bar 9 N                   | 0,044 kg |