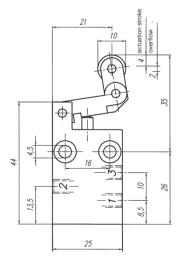

## BV/BR/BL 311 201

BV 311 201

BR 311 201

BL 311 201

Mechanically actuated 3/2-way spool valve with mechanical spring. All ports are on the side of the valve.

Normally open from 2 to 3; 1 is closed. Operated open from 1 to 2; 3 is closed.

The use of the ports is interchangeable.

Pressure at port 1 means normally closed, pressure at port 3 means normally open.

Exhaust can be throttled.

Versions for vacuum use are available on request.

| Туре       | Port size | Air flow  | Operating press. Actuating force | Weight   |
|------------|-----------|-----------|----------------------------------|----------|
| BV 311 201 | M 5       | 125 l/min | 0 - 10 bar 14 N                  | 0,033 kg |
| BR 311 201 | M 5       | 125 l/min | 0 - 10 bar 9 N                   | 0,041 kg |
| BL 311 201 | M 5       | 125 l/min | 0 - 10 bar 9 N                   | 0,044 kg |