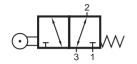

## BV/BR/BL 311 201

BV 311 201

BR 311 201

BL 311 201

Mechanically actuated 3/2-way spool valve with mechanical spring. All ports are on the side of the valve.

Normally open from 2 to 3; 1 is closed. Operated open from 1 to 2; 3 is closed.

The use of the ports is interchangeable.

Pressure at port 1 means normally closed, pressure at port 3 means normally open.

Exhaust can be throttled.

Versions for vacuum use are available on request.

| Туре       | Port size | Air flow  | Operating press. Actuating force | Weight   |
|------------|-----------|-----------|----------------------------------|----------|
| BV 311 201 | M 5       | 125 l/min | 0 - 10 bar 14 N                  | 0,033 kg |
| BR 311 201 | M 5       | 125 l/min | 0 - 10 bar 9 N                   | 0,041 kg |
| BL 311 201 | M 5       | 125 l/min | 0 - 10 bar 9 N                   | 0,044 kg |