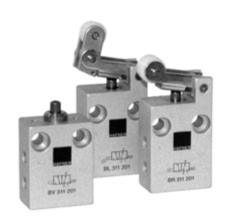

## BV/BR/BL 311 201

BV 311 201

BR 311 201

BL 311 201

Mechanically actuated 3/2-way spool valve with mechanical spring. All ports are on the side of the valve.

Normally open from 2 to 3; 1 is closed. Operated open from 1 to 2; 3 is closed.

The use of the ports is interchangeable.

Pressure at port 1 means normally closed, pressure at port 3 means normally open.

Exhaust can be throttled.

Versions for vacuum use are available on request.

| Туре       | Port size | Air flow  | Operating press. Actuating force | Weight   |
|------------|-----------|-----------|----------------------------------|----------|
| BV 311 201 | M 5       | 125 l/min | 0 - 10 bar 14 N                  | 0,033 kg |
| BR 311 201 | M 5       | 125 l/min | 0 - 10 bar 9 N                   | 0,041 kg |
| BL 311 201 | M 5       | 125 l/min | 0 - 10 bar 9 N                   | 0,044 kg |