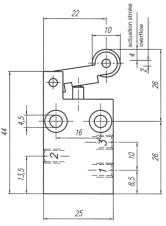

## BV/BR/BL 311 201

BV 311 201

BR 311 201

BL 311 201

Mechanically actuated 3/2-way spool valve with mechanical spring. All ports are on the side of the valve.

Normally open from 2 to 3; 1 is closed. Operated open from 1 to 2; 3 is closed.

The use of the ports is interchangeable.

Pressure at port 1 means normally closed, pressure at port 3 means normally open.

Exhaust can be throttled.

Versions for vacuum use are available on request.

| Туре       | Port size | Air flow  | Operating press. Actuating force | Weight   |
|------------|-----------|-----------|----------------------------------|----------|
| BV 311 201 | M 5       | 125 l/min | 0 - 10 bar 14 N                  | 0,033 kg |
| BR 311 201 | M 5       | 125 l/min | 0 - 10 bar 9 N                   | 0,041 kg |
| BL 311 201 | M 5       | 125 l/min | 0 - 10 bar 9 N                   | 0,044 kg |